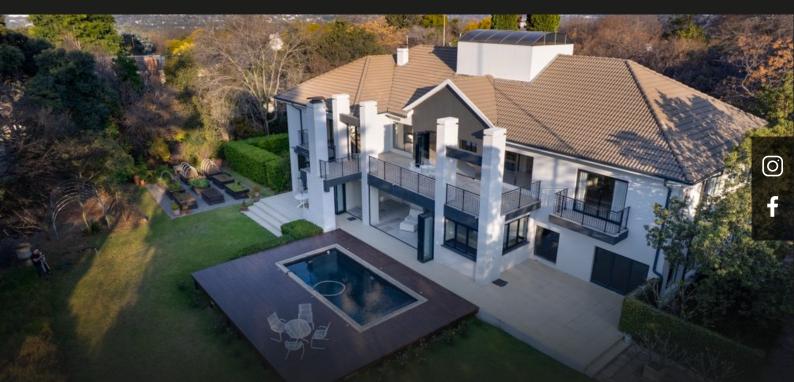

# R13,950,000 Bryanston, Sandton

별 4 🚽 4.5 🖺 3

# An expansive family home set on over 5000sqm of park-like surrounds in popular boomed enclosure

An expansive family home with second 2-bedroomed dwelling ideal for the extended family, work-from-home or as a rental income – options are endless! All set on over 5000sqm of beautiful, established, borehole irrigated, park-like gardens with mature trees in a secure, boomed and guarded enclave close to St. Stithians. From the welcoming gravel courtyard, the volumed entrance opens onto sky-lit receptions flowing to enclosed patio overlooking lush gardens and pool. Modern kitchen with central island, Caesar-stone counter tops, gas hob, sep. scullery and laundry, open-plan to vast receptions (family room / dining room) with central fireplace and stacking doors opening to breakfast courtyard and herb gardens. Study and gym. 4 Bedroom suites upstairs, incl. indulgent main opening to balcony with dressing room. 4.5 Bathrooms. Expansive pyjama lounge opening to balcony. Top security, garaging for 3 and separate self-contained guest flatlet / luxury staff. PLUS Separate self-contained...