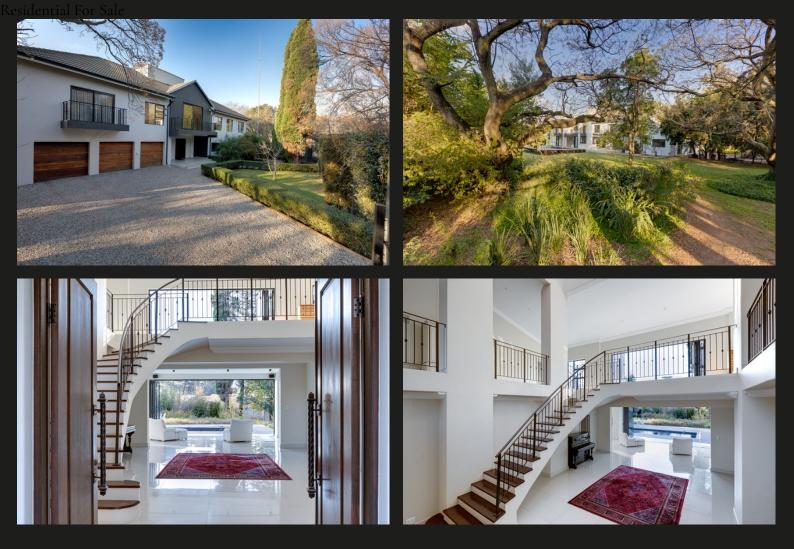

# An expansive family home set on over 5000sqm of park-like surrounds in popular boomed enclosure

An expansive family home with second 2-bedroomed dwelling ideal for the extended family, work-from-home or as a rental income – options are endless! All set on over 5000sqm of beautiful, established, borehole irrigated, park-like gardens with mature trees in a secure, boomed and guarded enclave close to St. Stithians. From the welcoming gravel courtyard, the volumed entrance opens onto sky-lit receptions flowing to enclosed patio overlooking lush gardens and pool. Modern kitchen with central island, Caesar-stone counter tops, gas hob, sep. scullery and laundry, open-plan to vast receptions (family room / dining room) with central fireplace and stacking doors opening to breakfast courtyard and herb gardens. Study and gym. 4 Bedroom suites upstairs, incl. indulgent main opening to balcony with dressing room. 4.5 Bathrooms. Expansive pyjama lounge opening to balcony. Top security, garaging for 3 and separate self-contained guest flatlet / luxury staff. PLUS Separate self-contained...

#### Interior

| Bedrooms<br>Kitchens<br>Studies | 5 4<br>1<br>1   | Bathrooms<br>Recep. Rooms | 4.5<br>4 | Garages<br>Security<br>Views | 3<br>Yes<br>True   | Domestic<br>Pool | Accom. <u>1</u><br>Yes |
|---------------------------------|-----------------|---------------------------|----------|------------------------------|--------------------|------------------|------------------------|
| Sizes                           |                 |                           |          | Financial                    |                    |                  |                        |
| Internal<br>External            | 880m²<br>5228m² |                           |          | Rates<br>Levies              | 3948.00<br>3150.00 |                  |                        |