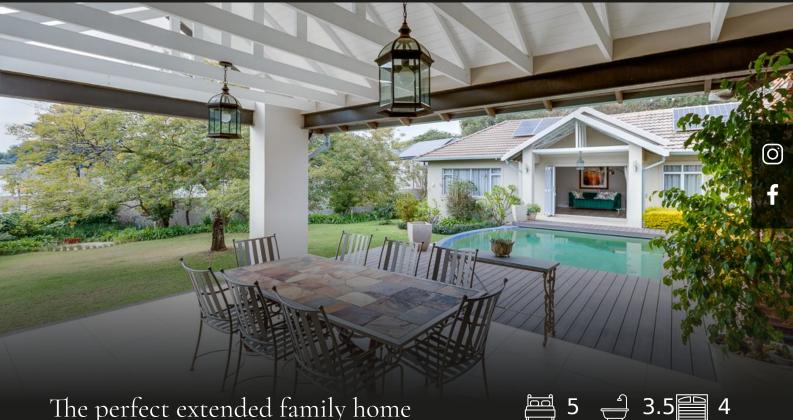

## The perfect extended family home

Set within a guarded and monitored enclave, this exquisite property offers 2 immaculate homes for the price of one. The main dwelling offers generous proportions and features an excellent open plan flow. From the entrance a spacious TV lounge and dining room opens to the gourmet social kitchen with separate scullery and laundry. There is a large cocktail bar and entertainment area adjacent to the main reception area which opens via concertina aluminium doors to the covered patio with exposed trusses overlooking the elevated rimflow pool. There are 5 spacious bedrooms, 3,5 magnificent bathrooms, a study area, gym and a pyjama lounge off the main bedroom. The main dwelling offers a luxuriously appointed staff cottage and 3 garages. The 2nd dwelling comprises a separate entrance with two exceptionally generous reception rooms, a contemporary kitchen and 2 bedrooms and a full bathroom. It has its own garage. Features include a borehole, water storage and filtration. Solar and inverter...