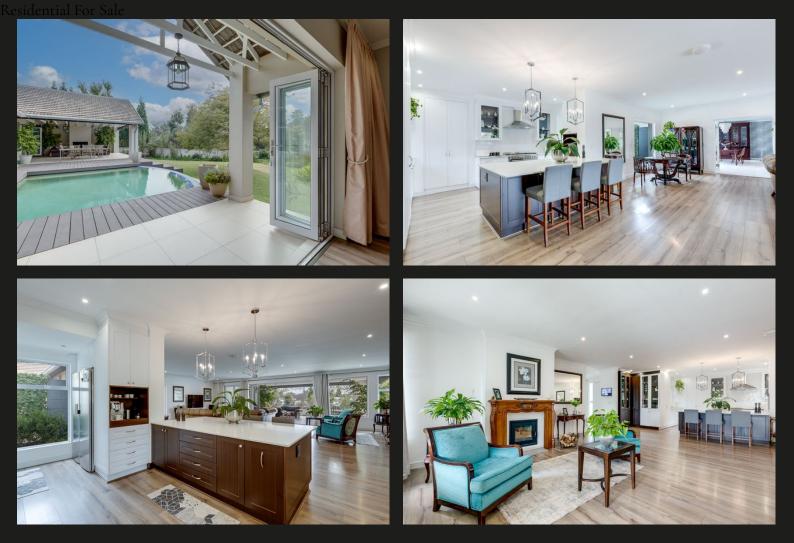

## The perfect extended family home

Set within a guarded and monitored enclave, this exquisite property offers 2 immaculate homes for the price of one. The main dwelling offers generous proportions and features an excellent open plan flow. From the entrance a spacious TV lounge and dining room opens to the gourmet social kitchen with separate scullery and laundry. There is a large cocktail bar and entertainment area adjacent to the main reception area which opens via concertina aluminium doors to the covered patio with exposed trusses overlooking the elevated rimflow pool. There are 5 spacious bedrooms, 3,5 magnificent bathrooms, a study area, gym and a pyjama lounge off the main bedroom. The main dwelling offers a luxuriously appointed staff cottage and 3 garages. The 2nd dwelling comprises a separate entrance with two exceptionally generous reception rooms, a contemporary kitchen and 2 bedrooms and a full bathroom. It has its own garage. Features include a borehole, water storage and filtration. Solar and inverter...