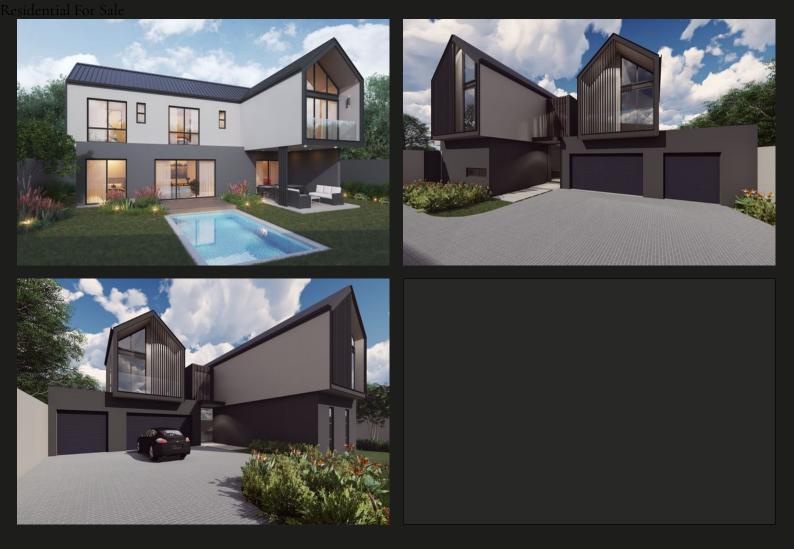

## 5 Ebury: Off plan development from R6 588 400 (no transfer duty)

From the magnificent forecourts showcasing barn style architecture with a contemporary twist, one enters into the open plan living space complemented with a double volumed floating staircase. Designed for easy living and entertainment, with special attention to great proportions throughout and generous garden space. Located in an exclusive boomed and guarded cul-de-sac. Purchasers may select their own finishes, tweak the plans to suit their needs and add on some spaces. Architectural expertise guides Purchasers with their finishes throughout the building process. Stand sizes (707 and 769 m2) House sizes (from 314 to 397+m2) Accommodation: Open Plan entertainment Patio Kitchen, Scullery 3 ensuite Bedrooms upstairs Guest bedroom en-suite downstairs / Guest cloakroom Double Garaging Optional: PJ Lounge Staff Accommodation Wine Cellar