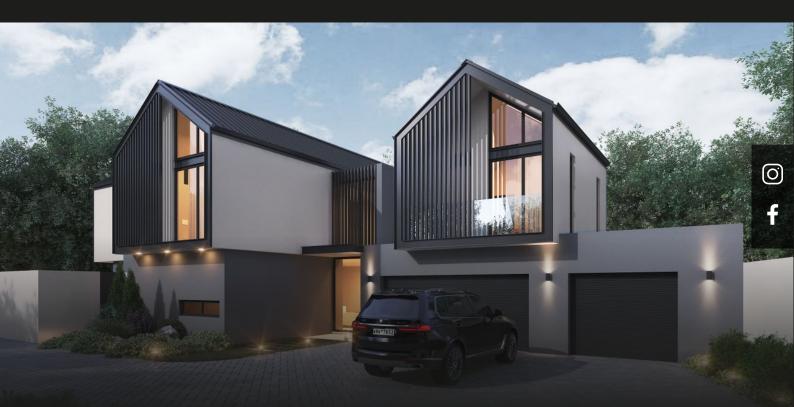

## 5 Ebury: Off plan development from R6 588 400 (no transfer duty)

From the magnificent forecourts showcasing barn style architecture with a contemporary twist, one enters into the open plan living space complemented with a double volumed floating staircase. Designed for easy living and entertainment, with special attention to great proportions throughout and generous garden space. Located in an exclusive boomed and guarded cul-de-sac. Purchasers may select their own finishes, tweak the plans to suit their needs and add on some spaces. Architectural expertise guides Purchasers with their finishes throughout the building process. Stand sizes (707 and 769 m2) House sizes (from 314 to 397+m2) Accommodation: Open Plan entertainment Patio Kitchen, Scullery 3 ensuite Bedrooms upstairs Guest bedroom en-suite downstairs / Guest cloakroom Double Garaging Optional: PJ Lounge Staff Accommodation Wine Cellar