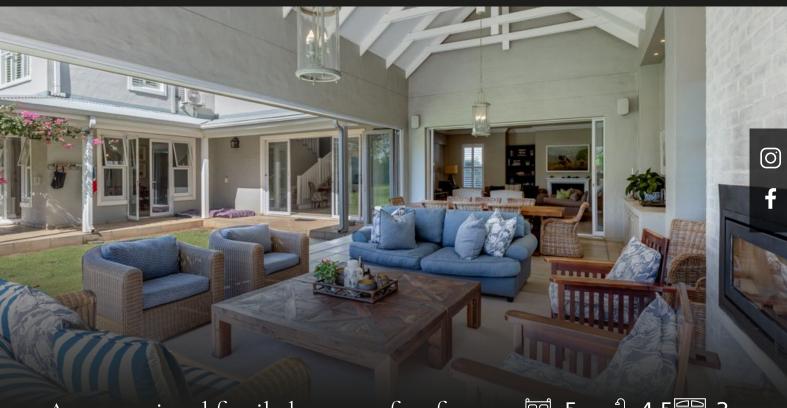

## R13,950,000 Bryanston, Sandton

An exceptional family home perfect for entertaining set within a boomed enclosure in Bryaston East

Ideally positioned within a boomed and guarded enclosure in Bryanston East, set on over 2800sqm of borehole irrigated surrounds and level lawnscapes, this Colonial farm-style, family home, designed by Architect Jarmila Logie, offers ample accommodation and a fantastic flow perfect for entertaining. Welcoming entrance leading to spacious receptions with wooden flooring. Formal lounge with cocktail bar and gas fireplace opening to enclosed entertainer's patio with morso fireplace, server and exposed roof trusses overlooking solar-heated swimming pool and garden. Formal dining room. Chef's eat-in kitchen with central island, gas hob, Caesar-stone counter tops, sunny breakfast area opening to courtyard, morso firepace, large separate scullery and pantry. Downstairs study / gym. 5 Double bedrooms incl airconditioned main en-suite with dressing room and downstairs guest suite. 4.5 Luxury bathrooms. Pyjama lounge. Garaging for 3 vehicles. Luxurious dual staff accommodation. Features incl....