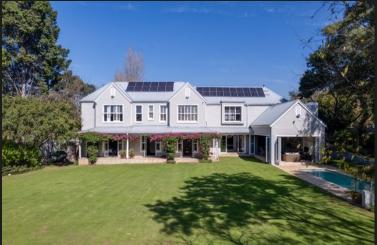

## R13,950,000 Bryanston, Sandton

An exceptional family home perfect for entertaining set within a boomed enclosure in Bryaston East

Ideally positioned within a boomed and guarded enclosure in Bryanston East, set on over 2800sqm of borehole irrigated surrounds and level lawnscapes, this Colonial farm-style, family home, designed by Architect Jarmila Logie, offers ample accommodation and a fantastic flow perfect for entertaining. Welcoming entrance leading to spacious receptions with wooden flooring. Formal lounge with cocktail bar and gas fireplace opening to enclosed entertainer's patio with morso fireplace, server and exposed roof trusses overlooking solar-heated swimming pool and garden. Formal dining room. Chef's eat-in kitchen with central island, gas hob, Caesar-stone counter tops, sunny breakfast area opening to courtyard, morso firepace, large separate scullery and pantry. Downstairs study / gym. 5 Double bedrooms incl airconditioned main en-suite with dressing room and downstairs guest suite. 4.5 Luxury bathrooms. Pyjama lounge. Garaging for 3 vehicles. Luxurious dual staff accommodation. Features incl....