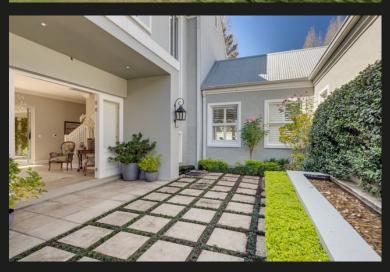

## R13,950,000 Bryanston, Sandton

An exceptional family home perfect for entertaining set within a boomed enclosure in Bryaston East

Ideally positioned within a boomed and guarded enclosure in Bryanston East, set on over 2800sqm of borehole irrigated surrounds and level lawnscapes, this Colonial farm-style, family home, designed by Architect Jarmila Logie, offers ample accommodation and a fantastic flow perfect for entertaining. Welcoming entrance leading to spacious receptions with wooden flooring. Formal lounge with cocktail bar and gas fireplace opening to enclosed entertainer's patio with morso fireplace, server and exposed roof trusses overlooking solar-heated swimming pool and garden. Formal dining room. Chef's eat-in kitchen with central island, gas hob, Caesar-stone counter tops, sunny breakfast area opening to courtyard, morso firepace, large separate scullery and pantry. Downstairs study / gym. 5 Double bedrooms incl airconditioned main en-suite with dressing room and downstairs guest suite. 4.5 Luxury bathrooms. Pyjama lounge. Garaging for 3 vehicles. Luxurious dual staff accommodation. Features incl....