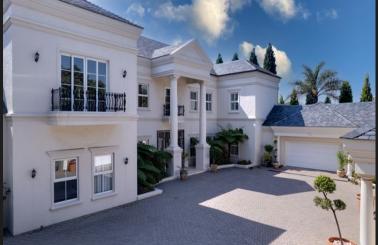

# An expansive Georgian masterpiece located within a popular security enclosure in Bryanston East

An expansive Georgian masterpiece set on over an acre of borehole irrigated, terraced, mature gardens set within a popular boomed security enclosure in Bryanston East, this home caters for those with a need for space, generous proportions and top quality finishes. Beautiful volumed entrance hall with marble staircase, flow to numerous casual and formal receptions opening to the entertainer's covered patio overlooking pool and levelled gardens. Chef's social kitchen, open to family room, with sunny breakfast room, integrated appliances, incl coffee machine, central island, Caesar-stone counter tops, gas hob, separate catering / service kitchen with pantry. Bespoke basement cinema and dine-in wine cellar. 5 Luxury bedroom suites and study / 6th bedroom, incl indulgent, airconditioned main en-suite with lounge area, combustion fireplace, walk in dressing room, interleading study/nursery/gym. 6 Bathrooms in total. Upstairs study. Pyjama lounge opening to balcony. Garaging for 6 vehicles,...