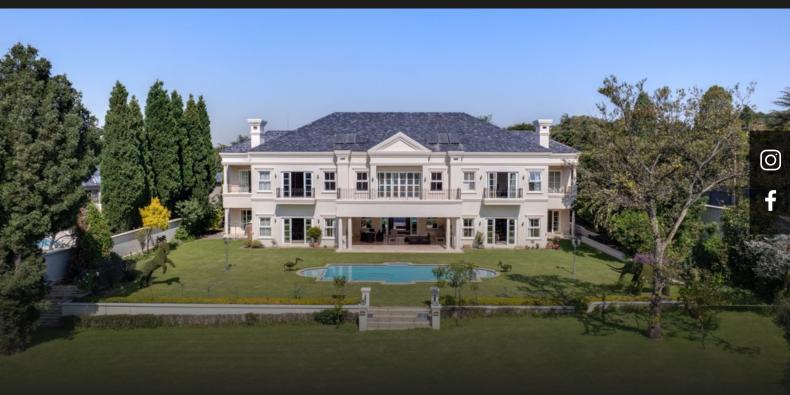

# An expansive Georgian masterpiece located within a popular security enclosure in Bryanston East

An expansive Georgian masterpiece set on over an acre of borehole irrigated, terraced, mature gardens set within a popular boomed security enclosure in Bryanston East, this home caters for those with a need for space, generous proportions and top quality finishes. Beautiful volumed entrance hall with marble staircase, flow to numerous casual and formal receptions opening to the entertainer's covered patio overlooking pool and levelled gardens. Chef's social kitchen, open to family room, with sunny breakfast room, integrated appliances, incl coffee machine, central island, Caesar-stone counter tops, gas hob, separate catering / service kitchen with pantry. Bespoke basement cinema and dine-in wine cellar. 5 Luxury bedroom suites and study / 6th bedroom, incl indulgent, airconditioned main en-suite with lounge area, combustion fireplace, walk in dressing room, interleading study/nursery/gym. 6 Bathrooms in total. Upstairs study. Pyjama lounge opening to balcony. Garaging for 6 vehicles,...