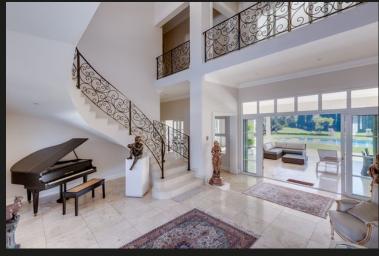

# An expansive Georgian masterpiece located within a popular security enclosure in Bryanston East

An expansive Georgian masterpiece set on over an acre of borehole irrigated, terraced, mature gardens set within a popular boomed security enclosure in Bryanston East, this home caters for those with a need for space, generous proportions and top quality finishes. Beautiful volumed entrance hall with marble staircase, flow to numerous casual and formal receptions opening to the entertainer's covered patio overlooking pool and levelled gardens. Chef's social kitchen, open to family room, with sunny breakfast room, integrated appliances, incl coffee machine, central island, Caesar-stone counter tops, gas hob, separate catering / service kitchen with pantry. Bespoke basement cinema and dine-in wine cellar. 5 Luxury bedroom suites and study / 6th bedroom, incl indulgent, airconditioned main en-suite with lounge area, combustion fireplace, walk in dressing room, interleading study/nursery/gym. 6 Bathrooms in total. Upstairs study. Pyjama lounge opening to balcony. Garaging for 6 vehicles,...