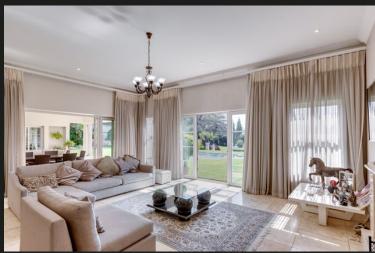

# An expansive Georgian masterpiece located within a popular security enclosure in Bryanston East

An expansive Georgian masterpiece set on over an acre of borehole irrigated, terraced, mature gardens set within a popular boomed security enclosure in Bryanston East, this home caters for those with a need for space, generous proportions and top quality finishes. Beautiful volumed entrance hall with marble staircase, flow to numerous casual and formal receptions opening to the entertainer's covered patio overlooking pool and levelled gardens. Chef's social kitchen, open to family room, with sunny breakfast room, integrated appliances, incl coffee machine, central island, Caesar-stone counter tops, gas hob, separate catering / service kitchen with pantry. Bespoke basement cinema and dine-in wine cellar. 5 Luxury bedroom suites and study / 6th bedroom, incl indulgent, airconditioned main en-suite with lounge area, combustion fireplace, walk in dressing room, interleading study/nursery/gym. 6 Bathrooms in total. Upstairs study. Pyjama lounge opening to balcony. Garaging for 6 vehicles,...