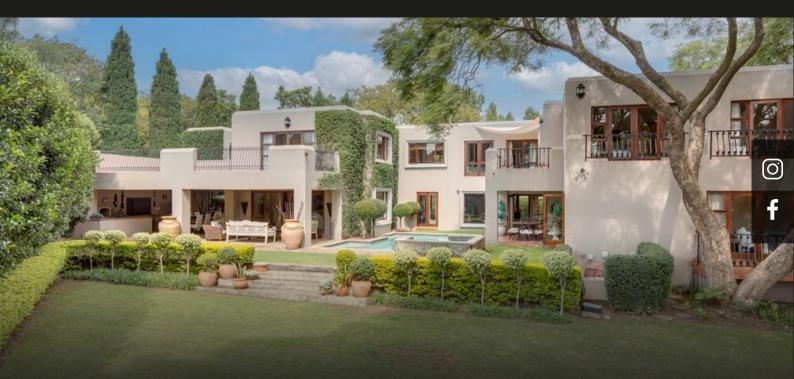

## An expansive, immaculate family home with endless options!

Set on over 1700sqm of manicured, formal and irrigated gardens, this well-maintained home is ideal for the large and extended family, comprising two separate self-contained (interleading) dwellings. Dwelling 1 comprises: welcoming entrance leading to spacious receptions. Formal lounge with fireplace, dining room with atrium, well appointed, eat-in kitchen with granite counter tops. Entertainer's covered patio with pizza oven and built-in rotisserie braai overlooking gardens and pool, study / studio, 2 en-suite bedrooms, main ensuite opening to balcony. Family room and pyjama lounge adjoins Dwelling 2 comprising: Lounge / dining room with gas fireplace and doors opening to garden. Kitchen with gas hob and pantry. Study / family room opening to covered patio overlooking pool. 4 Double bedrooms (2 en-suite), indulgent main en-suite (downstairs) with dressing room and private lounge / study. 3.5 bathrooms. Lift access. Automated garaging for 5 vehicles, 2 x storerooms / workshops /...

## Features

| Interior                        |                 |                           |           | Exterior                     |                  |                               |
|---------------------------------|-----------------|---------------------------|-----------|------------------------------|------------------|-------------------------------|
| Bedrooms<br>Kitchens<br>Studies | 6<br>2<br>2     | Bathrooms<br>Recep. Rooms | 5.5<br>7  | Garages<br>Security<br>Views | 5<br>Yes<br>True | Domestic Accom. 2<br>Pool Yes |
| Sizes                           |                 |                           | Financial |                              |                  |                               |
| Internal<br>External            | 900m²<br>1798m² |                           |           | Rates                        | 4500.00          |                               |