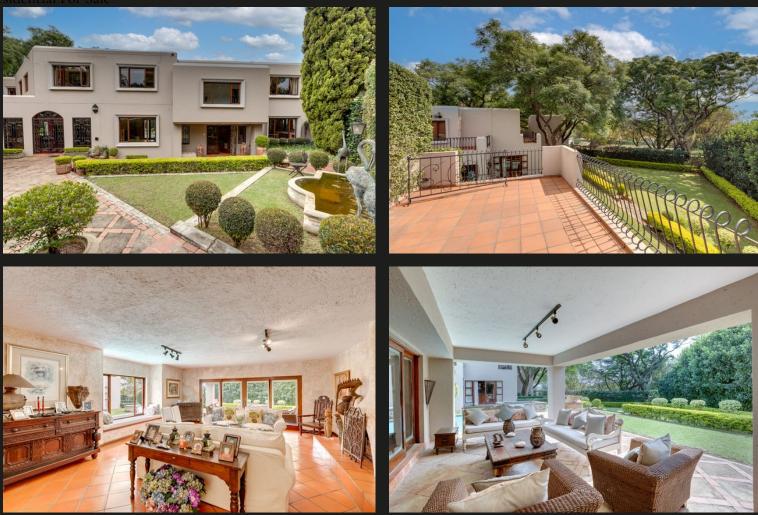

## An expansive, immaculate family home with endless options!

Set on over 1700sqm of manicured, formal and irrigated gardens, this well-maintained home is ideal for the large and extended family, comprising two separate self-contained (interleading) dwellings. Dwelling 1 comprises: welcoming entrance leading to spacious receptions. Formal lounge with fireplace, dining room with atrium, well appointed, eat-in kitchen with granite counter tops. Entertainer's covered patio with pizza oven and built-in rotisserie braai overlooking gardens and pool, study / studio, 2 en-suite bedrooms, main ensuite opening to balcony. Family room and pyjama lounge adjoins Dwelling 2 comprising: Lounge / dining room with gas fireplace and doors opening to garden. Kitchen with gas hob and pantry. Study / family room opening to covered patio overlooking pool. 4 Double bedrooms (2 en-suite), indulgent main en-suite (downstairs) with dressing room and private lounge / study. 3.5 bathrooms. Lift access. Automated garaging for 5 vehicles, 2 x storerooms / workshops /...

## Features

| Interior                        |                 |                           |           | Exterior                     |                  |                               |
|---------------------------------|-----------------|---------------------------|-----------|------------------------------|------------------|-------------------------------|
| Bedrooms<br>Kitchens<br>Studies | 6<br>2<br>2     | Bathrooms<br>Recep. Rooms | 5.5<br>7  | Garages<br>Security<br>Views | 5<br>Yes<br>True | Domestic Accom. 2<br>Pool Yes |
| Sizes                           |                 |                           | Financial |                              |                  |                               |
| Internal<br>External            | 900m²<br>1798m² |                           |           | Rates                        | 4500.00          |                               |