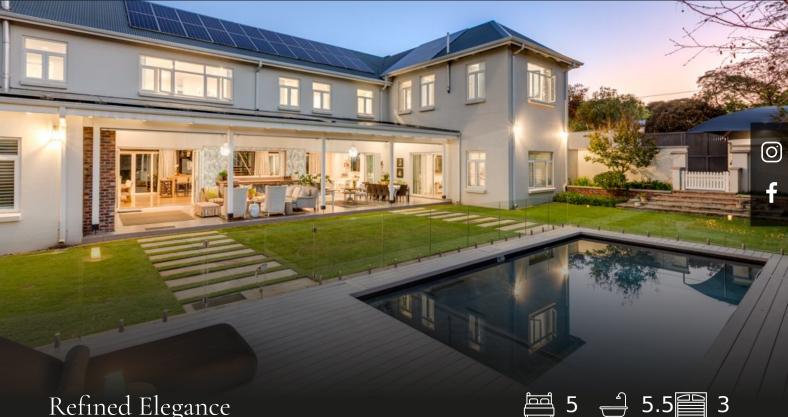

## **Refined Elegance**

Situated on a prestigious guarded enclosure in Bryanston East, this exceptional contemporary farmhouse offers an inspired blend of modern elegance and timeless design. With a generous stand size of 1,659m<sup>2</sup> and 924m<sup>2</sup> under roof, this newly finished home is an impeccable showcase of style, scale, and sophistication. Designed with effortless flow and luxurious living in mind, the home welcomes you with a striking double-volume entrance and expansive open-plan interiors. Multiple reception rooms—including a greatroom incorporating a formal lounge, family room and dining room with a central combustion fireplace, and stylish cocktail bar which opens seamlessly to an entertainer's patio via cavity doors and sliders. The outdoor entertainment space is complete with a boma, firepit, gas braai, server, fitted bar, and glass-fenced swimming pool. The state-of-the-art kitchen is both functional and beautiful, featuring Caesarstone countertops, a gas hob suite, extractor, separate pantry and...

## Features

| Interior                        |                 |                           |          | Exterior                     |                  |                               |
|---------------------------------|-----------------|---------------------------|----------|------------------------------|------------------|-------------------------------|
| Bedrooms<br>Kitchens<br>Studies | 5<br>1<br>1     | Bathrooms<br>Recep. Rooms | 5.5<br>7 | Garages<br>Security<br>Views | 3<br>Yes<br>True | Domestic Accom. 1<br>Pool Yes |
| Sizes                           |                 |                           |          |                              |                  |                               |
| Internal<br>External            | 924m²<br>1659m² |                           |          |                              |                  |                               |