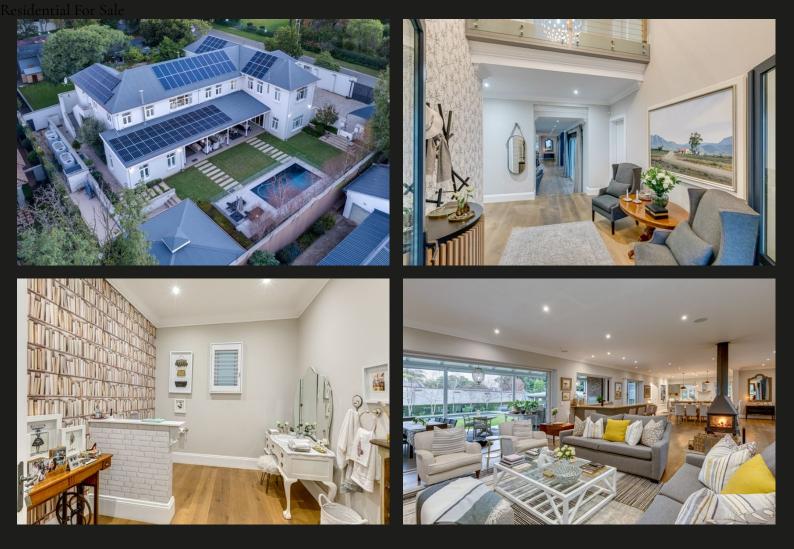

## **Refined Elegance**

Situated on a prestigious guarded enclosure in Bryanston East, this exceptional contemporary farmhouse offers an inspired blend of modern elegance and timeless design. With a generous stand size of 1,659m<sup>2</sup> and 924m<sup>2</sup> under roof, this newly finished home is an impeccable showcase of style, scale, and sophistication. Designed with effortless flow and luxurious living in mind, the home welcomes you with a striking double-volume entrance and expansive open-plan interiors. Multiple reception rooms—including a greatroom incorporating a formal lounge, family room and dining room with a central combustion fireplace, and stylish cocktail bar which opens seamlessly to an entertainer's patio via cavity doors and sliders. The outdoor entertainment space is complete with a boma, firepit, gas braai, server, fitted bar, and glass-fenced swimming pool. The state-of-the-art kitchen is both functional and beautiful, featuring Caesarstone countertops, a gas hob suite, extractor, separate pantry and...