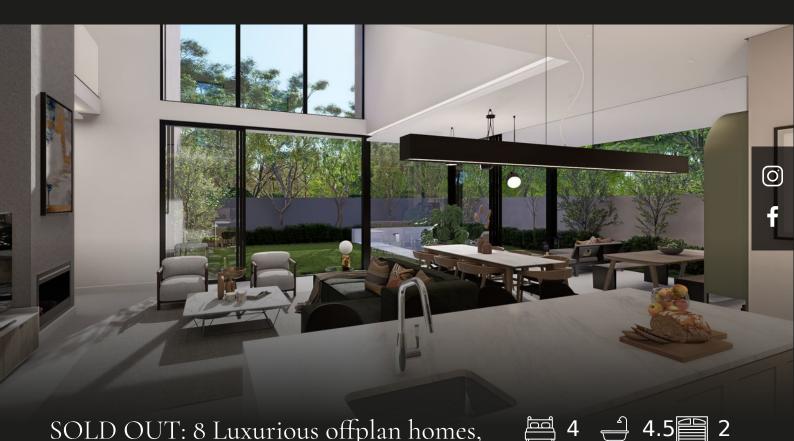

## SOLD OUT: 8 Luxurious offplan homes, secured enclosure, Bryanston East, from R5,96m no transfer duty

Welcome to exclusive luxury living, quietly and centrally located within the sought-after secured Devonshire/Cambridge enclosure, in Bryanston East. Style, Taste, Spectacular, Contemporary, Double Volume, Glass, Natural Light, are a few words that come to mind when trying to describe this magnificent off plan development of 8 homes. Luxurious finishes and quality workmanship from Appian Developments further compliment. Stand Sizes: 428 to 501 m2 House Sizes: 360 to 432m2 Green initiatives throughout Accommodation: Open plan Living: lounge, dining, kitchen with island Scullery Pantry Guest cloakroom Covered Patio 4 Bedrooms ensuite: Guest Bedroom downstairs Luxurious main, dressing room , ensuite 2 further Bedrooms ensuite 5th Bedroom ensuite (optional) Pajama Lounge Staff Accommodation Double Garaging Storerooms (optional) Study (optional) Pool (optional)

## Features

| Interior             |                |                           |           | Exterior                     |                   |                               |
|----------------------|----------------|---------------------------|-----------|------------------------------|-------------------|-------------------------------|
| Bedrooms<br>Kitchens | 4<br>1.5       | Bathrooms<br>Recep. Rooms | 4.5<br>3  | Garages<br>Security<br>Views | 2<br>Yes<br>False | Domestic Accom. 1<br>Pool Yes |
| Sizes                |                |                           | Financial |                              |                   |                               |
| Internal<br>External | 360m²<br>428m² |                           |           | Rates                        | 4175.00           |                               |