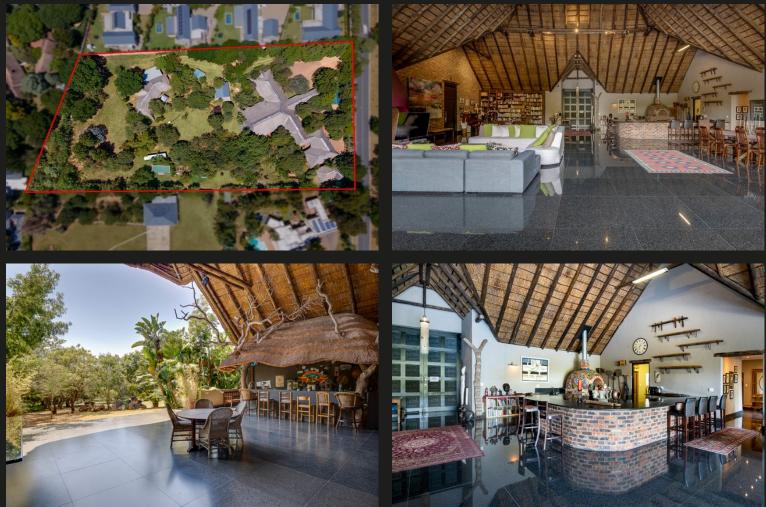

# Huge investment opportunity / future development opportunity!

Set on 3 acres of land, one of the largest remaining stands in Bryanston. Enjoy your very own African bush lodge right in the city where you will feel worlds away from the hustle and bustle of city life while being only minutes away from all amenities. This charming property - with its towering trees and extensive gardens - presents a wonderful investment opportunity with its 6 dwellings, including 5 separate cottages with a monthly income generation potential of R100 000. It also offers a future development opportunity in its prime location. In addition to the main dwelling - with its huge triple-volume entertainment space showcasing a dining area, lounge with massive fireplace, library area, kitchen, pizza oven, bar, large covered entertainer's patio, en-suite bedroom, and guest cloakroom - the property comprises 5 private, lettable cottages: 1 x 2-bedroom with small study 1 x 2bedroom 2 x 1-bedroom 1 studio (with an open-plan bedroom) A rare find with huge potential.

#### Sizes

Internal 1000m<sup>2</sup> External 12000m<sup>2</sup> No

alse