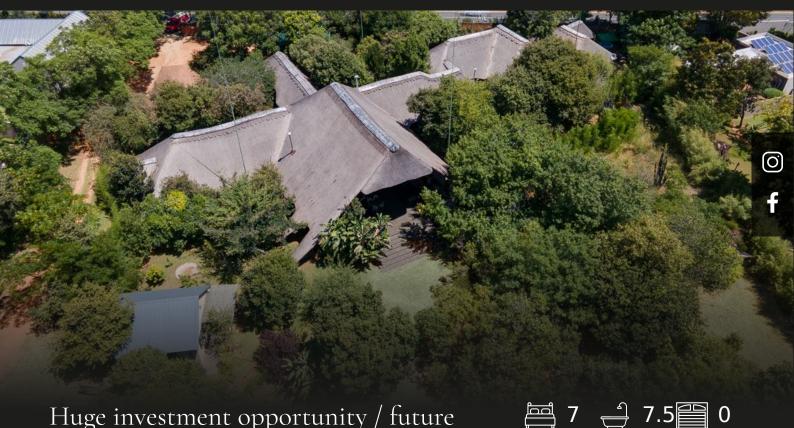

# Huge investment opportunity / future development opportunity!

Set on 3 acres of land, one of the largest remaining stands in Bryanston. Enjoy your very own African bush lodge right in the city where you will feel worlds away from the hustle and bustle of city life while being only minutes away from all amenities. This charming property - with its towering trees and extensive gardens - presents a wonderful investment opportunity with its 6 dwellings, including 5 separate cottages with a monthly income generation potential of R100 000. It also offers a future development opportunity in its prime location. In addition to the main dwelling - with its huge triple-volume entertainment space showcasing a dining area, lounge with massive fireplace, library area, kitchen, pizza oven, bar, large covered entertainer's patio, en-suite bedroom, and guest cloakroom - the property comprises 5 private, lettable cottages: 1 x 2-bedroom with small study 1 x 2bedroom 2 x 1-bedroom 1 studio (with an open-plan bedroom) A rare find with huge potential.

#### Interior

| Bedrooms |  |
|----------|--|
| Kitchens |  |
| Studies  |  |

7

1

1

Bathrooms 7.5 Recep. Rooms 3

#### Exterior

| Domestic Acco | m. 2 | Security |   |
|---------------|------|----------|---|
| Pool          | Yes  | Views    | F |

#### Sizes

Internal 1000m<sup>2</sup> External 12000m<sup>2</sup> No

alse