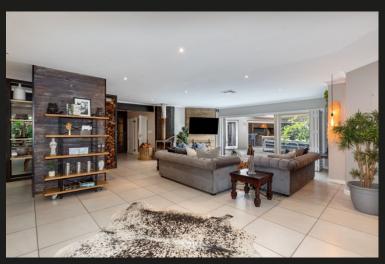

## R8,500,000 Bryanston, Sandton

Gorgeous family home on a large stand in a secure, boomed road with a tennis court Set deep within a walled and gated enclosure in Bryanston East, this exquisite home on 2700+ sqm of lush, mature gardens with a floodlit tennis court and pool offers spacious open-plan receptions all opening to an entertainer's covered patio with bar and outdoor kitchen, flanking the feature pool. From the entrance 3 open-plan receptions lead to the kitchen with a central island and sep scullery. The dining room leads to a private greened courtyard. Entertainer's bar and covered patio with an outdoor kitchen, overlooking the pool and decking. 5 Double sunny bedrooms (main and 1 other en suite). The main suite is beautifully appointed with doors to the patio, and an outdoor bath and shower. Completely renovated bathrooms. Separate self-contained newly completed cottage with private lounge/kitchen and en-suite bedroom. Lux teenage pad or staff accommodation for 2. Garaging for 3 / 4 and a gym....