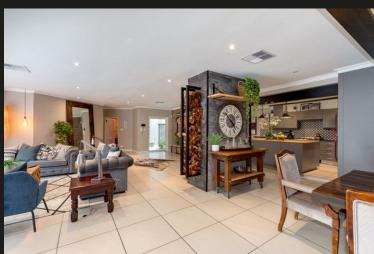

## R8,500,000 Bryanston, Sandton

Gorgeous family home on a large stand in a secure, boomed road with a tennis court Set deep within a walled and gated enclosure in Bryanston East, this exquisite home on 2700+ sqm of lush, mature gardens with a floodlit tennis court and pool offers spacious open-plan receptions all opening to an entertainer's covered patio with bar and outdoor kitchen, flanking the feature pool. From the entrance 3 open-plan receptions lead to the kitchen with a central island and sep scullery. The dining room leads to a private greened courtyard. Entertainer's bar and covered patio with an outdoor kitchen, overlooking the pool and decking. 5 Double sunny bedrooms (main and 1 other en suite). The main suite is beautifully appointed with doors to the patio, and an outdoor bath and shower. Completely renovated bathrooms. Separate self-contained newly completed cottage with private lounge/kitchen and en-suite bedroom. Lux teenage pad or staff accommodation for 2. Garaging for 3 / 4 and a gym....