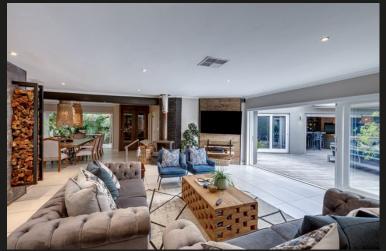

## R8,500,000 Bryanston, Sandton

Gorgeous family home on a large stand in a secure, boomed road with a tennis court Set deep within a walled and gated enclosure in Bryanston East, this exquisite home on 2700+ sqm of lush, mature gardens with a floodlit tennis court and pool offers spacious open-plan receptions all opening to an entertainer's covered patio with bar and outdoor kitchen, flanking the feature pool. From the entrance 3 open-plan receptions lead to the kitchen with a central island and sep scullery. The dining room leads to a private greened courtyard. Entertainer's bar and covered patio with an outdoor kitchen, overlooking the pool and decking. 5 Double sunny bedrooms (main and 1 other en suite). The main suite is beautifully appointed with doors to the patio, and an outdoor bath and shower. Completely renovated bathrooms. Separate self-contained newly completed cottage with private lounge/kitchen and en-suite bedroom. Lux teenage pad or staff accommodation for 2. Garaging for 3 / 4 and a gym....