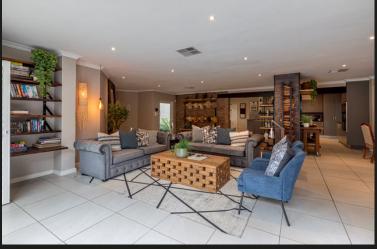

## R8,500,000 Bryanston, Sandton

Gorgeous family home on a large stand in a secure, boomed road with a tennis court Set deep within a walled and gated enclosure in Bryanston East, this exquisite home on 2700+ sqm of lush, mature gardens with a floodlit tennis court and pool offers spacious open-plan receptions all opening to an entertainer's covered patio with bar and outdoor kitchen, flanking the feature pool. From the entrance 3 open-plan receptions lead to the kitchen with a central island and sep scullery. The dining room leads to a private greened courtyard. Entertainer's bar and covered patio with an outdoor kitchen, overlooking the pool and decking. 5 Double sunny bedrooms (main and 1 other en suite). The main suite is beautifully appointed with doors to the patio, and an outdoor bath and shower. Completely renovated bathrooms. Separate self-contained newly completed cottage with private lounge/kitchen and en-suite bedroom. Lux teenage pad or staff accommodation for 2. Garaging for 3 / 4 and a gym....