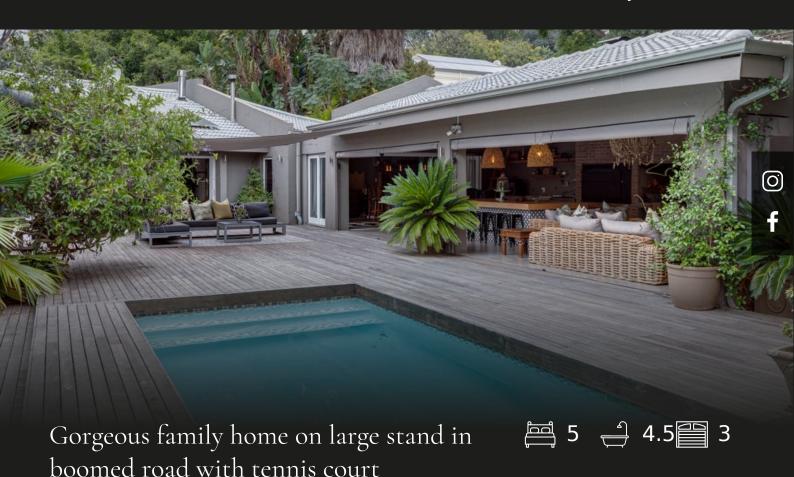

## R8,500,000 Bryanston, Sandton

Gorgeous family home on a large stand in a secure, boomed road with a tennis court Set deep within a walled and gated enclosure in Bryanston East, this exquisite home on 2700+ sqm of lush, mature gardens with a floodlit tennis court and pool offers spacious open-plan receptions all opening to an entertainer's covered patio with bar and outdoor kitchen, flanking the feature pool. From the entrance 3 open-plan receptions lead to the kitchen with a central island and sep scullery. The dining room leads to a private greened courtyard. Entertainer's bar and covered patio with an outdoor kitchen, overlooking the pool and decking. 5 Double sunny bedrooms (main and 1 other en suite). The main suite is beautifully appointed with doors to the patio, and an outdoor bath and shower. Completely renovated bathrooms. Separate self-contained newly completed cottage with private lounge/kitchen and en-suite bedroom. Lux teenage pad or staff accommodation for 2. Garaging for 3 / 4 and a gym....

## Features

| Interior                        |                 |                           |          | Exterior                     |                   |                    |                |
|---------------------------------|-----------------|---------------------------|----------|------------------------------|-------------------|--------------------|----------------|
| Bedrooms<br>Kitchens<br>Studies | 5 5<br>2<br>1   | Bathrooms<br>Recep. Rooms | 4.5<br>4 | Garages<br>Security<br>Views | 3<br>Yes<br>False | Domestic A<br>Pool | ccom. 2<br>Yes |
| Sizes                           |                 |                           |          | Financial                    |                   |                    |                |
| Internal<br>External            | 660m²<br>2701m² |                           |          | Rates                        | 4100.00           |                    |                |