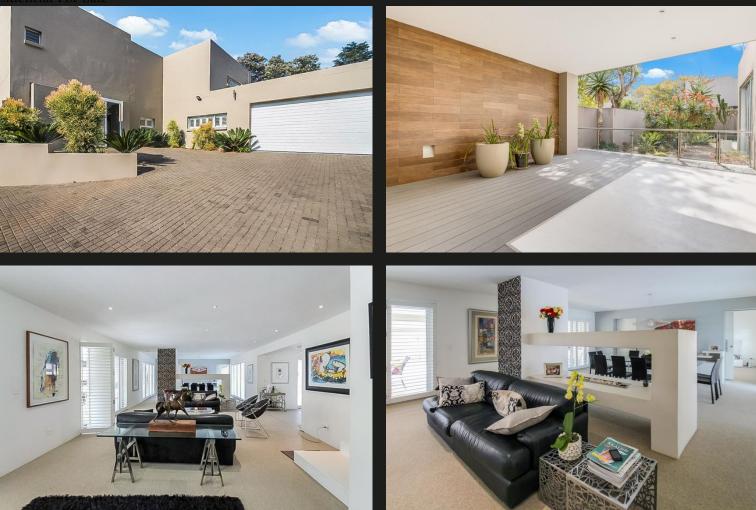

## Light, bright, North-facing contemporary 🛱 3 🕂 2.5 🛱 2 home

CLUSTER - Light, bright, North-facing contemporary home set in a small cluster enclave in a centrally located, boomed enclosure in Bryanston East. This spectacular, non-boundary home on a 1000sqm stand offers lock-up-and-go convenience, excellent finishes, aluminium doors and windows throughout, and a maintenance-free indigenous garden. Covered entrance leads to 3 generous open plan receptions with quartz carpet flooring and double-sided gas fireplace. All open to spacious entertainer's enclosed patio with aluminium sliders on 3 sides overlooking the pool and mature indigenous garden. Gourmet kitchen - opening to breakfast courtyard - with centre island and prep bowl, fitted table, smeg gas/electric cooker, integrated Miele appliances and sep. scullery. Separate laundry room outside adjoining the staff quarters with bathroom, currently used as work from home office space. Security shutter to upstairs with screed floors. Generous, airconditioned main bedroom with dressing room and...

## Features

| Interior                        |                 |                           |          | Exterior                     |                   |                    |                       |
|---------------------------------|-----------------|---------------------------|----------|------------------------------|-------------------|--------------------|-----------------------|
| Bedrooms<br>Kitchens<br>Studies | 3<br>1<br>1     | Bathrooms<br>Recep. Rooms | 2.5<br>3 | Garages<br>Security<br>Views | 2<br>Yes<br>False | Domestic A<br>Pool | ccom. <u>1</u><br>Yes |
| Sizes                           |                 |                           |          | Financial                    |                   |                    |                       |
| Internal<br>External            | 450m²<br>1000m² |                           |          | Rates<br>Levies              | 6000.00<br>400.00 |                    |                       |