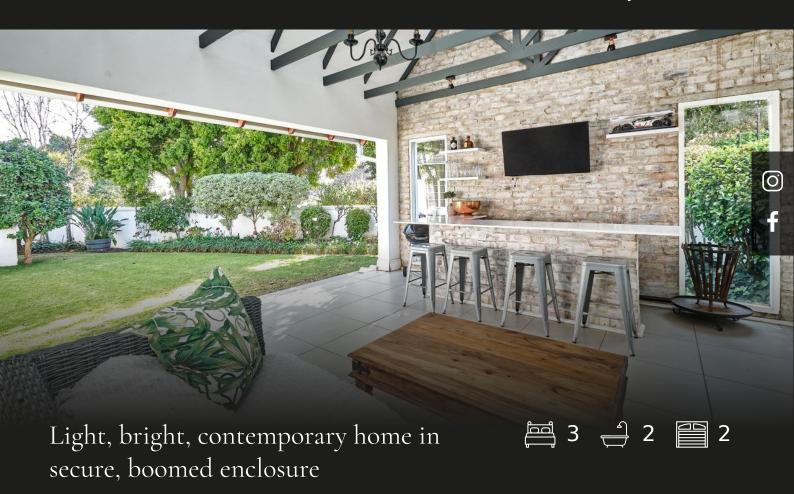

This delightful, contemporary, charming home, complete with shutters, it set within a secure, boomed and central enclosure. Open-plan receptions lead through concertina doors to entertainer's covered patio with fitted bar, all overlooking a spacious, yet manageable garden. 3 sunny bedrooms and 2 full bathrooms (main en-suite). Shaker white kitchen with Caesarstone tops, Bosch gas range, double Defy ovens and large separate scullery. Underfloor heating in bedrooms, bathrooms, living areas. Morso fireplace in the lounge. Staff accommodation and double auto garages complete the picture.