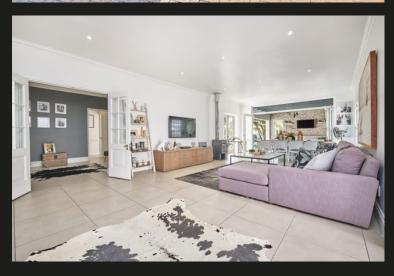

This delightful, contemporary, charming home, complete with shutters, it set within a secure, boomed and central enclosure. Open-plan receptions lead through concertina doors to entertainer's covered patio with fitted bar, all overlooking a spacious, yet manageable garden. 3 sunny bedrooms and 2 full bathrooms (main en-suite). Shaker white kitchen with Caesarstone tops, Bosch gas range, double Defy ovens and large separate scullery. Underfloor heating in bedrooms, bathrooms, living areas. Morso fireplace in the lounge. Staff accommodation and double auto garages complete the picture.