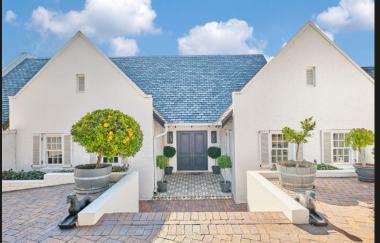

This delightful, contemporary, charming home, complete with shutters, it set within a secure, boomed and central enclosure. Open-plan receptions lead through concertina doors to entertainer's covered patio with fitted bar, all overlooking a spacious, yet manageable garden. 3 sunny bedrooms and 2 full bathrooms (main en-suite). Shaker white kitchen with Caesarstone tops, Bosch gas range, double Defy ovens and large separate scullery. Underfloor heating in bedrooms, bathrooms, living areas. Morso fireplace in the lounge. Staff accommodation and double auto garages complete the picture.