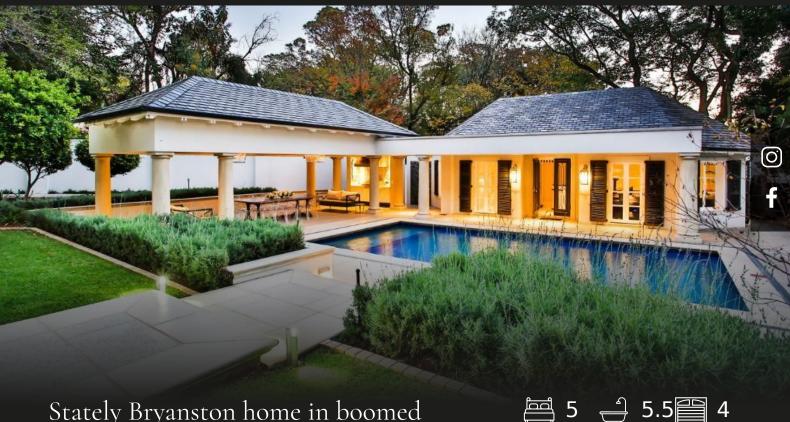

# Stately Bryanston home in boomed enclave

As featured on Top Billing - Set within a guarded and access-controlled avenue, this stately home exudes the casual elegance and absolute perfection of a bygone era. White marble flooring complements the French oak herringbone accents. Quietly sophisticated and impeccably presented, the property offers a manor home with bespoke entertainment areas including a picturesque pool house and visitor's apartment. It boasts a fluid floor plan, magnificent reception areas all spilling to the outdoor entertainment areas, master kitchen with top appliances. There are a total of 5 opulent bedroom suites, a fitted study, a basement wine cellar, tennis court, koi ponds, and pools. Towering mature trees in a formal garden setting. A home of international standards that needs to be viewed to be appreciated.

#### Features

| Interior                        |                 |                           |           | Exterior                     |                   |                               |
|---------------------------------|-----------------|---------------------------|-----------|------------------------------|-------------------|-------------------------------|
| Bedrooms<br>Kitchens<br>Studies | 5<br>1<br>1     | Bathrooms<br>Recep. Rooms | 5.5<br>4  | Garages<br>Security<br>Views | 4<br>Yes<br>False | Domestic Accom. 1<br>Pool Yes |
| Sizes                           |                 |                           | Financial |                              |                   |                               |
| Internal<br>External            | 886m²<br>4333m² |                           |           | Rates<br>Levies              | 5000.00<br>850.00 |                               |