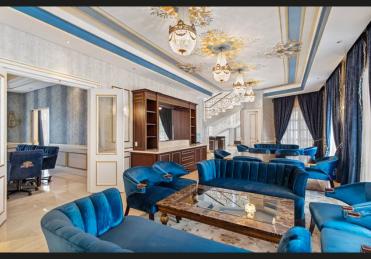

## R22,400,000

Bryanston, Sandton

THE WHITE HOUSE - Baronial residence on an acre of manicured grounds

THE WHITE HOUSE - This baronial residence (+1700sqm), on an acre of manicured grounds in a secure road enclosure, has been meticulously upgraded with no expense spared. From the sweeping entrance with marble staircases, 5 generous receptions with high ceilings and fresco detailing spill to the entertainer's covered patio overlooking the feature pool. Features include a bespoke cigar lounge, cellar, cocktail bar, and dedicated lift. Gourmet catering kitchen. 5 Double bedroom suites, main with his and her bathrooms. Roof-top entertainment bar and extensive lounge with breathtaking views! 400 sqm dedicated office wing plus separate self-contained 3 bedroom cottage. Staffing and garaging for 7 cars. Dedicated guard house.