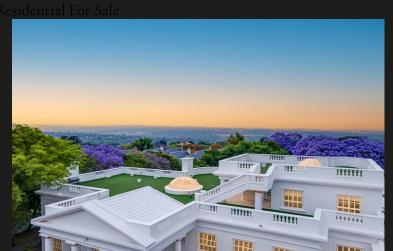

## R22,400,000

Bryanston, Sandton

THE WHITE HOUSE - Baronial residence on an acre of manicured grounds

THE WHITE HOUSE - This baronial residence (+1700sqm), on an acre of manicured grounds in a secure road enclosure, has been meticulously upgraded with no expense spared. From the sweeping entrance with marble staircases, 5 generous receptions with high ceilings and fresco detailing spill to the entertainer's covered patio overlooking the feature pool. Features include a bespoke cigar lounge, cellar, cocktail bar, and dedicated lift. Gourmet catering kitchen. 5 Double bedroom suites, main with his and her bathrooms. Roof-top entertainment bar and extensive lounge with breathtaking views! 400 sqm dedicated office wing plus separate self-contained 3 bedroom cottage. Staffing and garaging for 7 cars. Dedicated guard house.

## **Sizes**

Internal 1700m<sup>2</sup> External 4000m<sup>2</sup>

Web Ref: RL1626 www.hamiltons.co.za