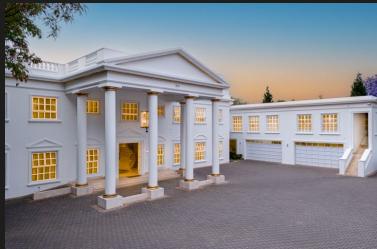

## R22,400,000

Bryanston, Sandton

THE WHITE HOUSE - Baronial residence on an acre of manicured grounds

THE WHITE HOUSE - This baronial residence (+1700sqm), on an acre of manicured grounds in a secure road enclosure, has been meticulously upgraded with no expense spared. From the sweeping entrance with marble staircases, 5 generous receptions with high ceilings and fresco detailing spill to the entertainer's covered patio overlooking the feature pool. Features include a bespoke cigar lounge, cellar, cocktail bar, and dedicated lift. Gourmet catering kitchen. 5 Double bedroom suites, main with his and her bathrooms. Roof-top entertainment bar and extensive lounge with breathtaking views! 400 sqm dedicated office wing plus separate self-contained 3 bedroom cottage. Staffing and garaging for 7 cars. Dedicated guard house.

## **Sizes**

Internal 1700m<sup>2</sup> External 4000m<sup>2</sup>

Web Ref: RL1626 www.hamiltons.co.za