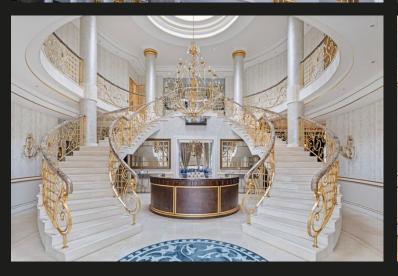

## R22,400,000

Bryanston, Sandton

THE WHITE HOUSE - Baronial residence on an acre of manicured grounds

THE WHITE HOUSE - This baronial residence (+1700sqm), on an acre of manicured grounds in a secure road enclosure, has been meticulously upgraded with no expense spared. From the sweeping entrance with marble staircases, 5 generous receptions with high ceilings and fresco detailing spill to the entertainer's covered patio overlooking the feature pool. Features include a bespoke cigar lounge, cellar, cocktail bar, and dedicated lift. Gourmet catering kitchen. 5 Double bedroom suites, main with his and her bathrooms. Roof-top entertainment bar and extensive lounge with breathtaking views! 400 sqm dedicated office wing plus separate self-contained 3 bedroom cottage. Staffing and garaging for 7 cars. Dedicated guard house.