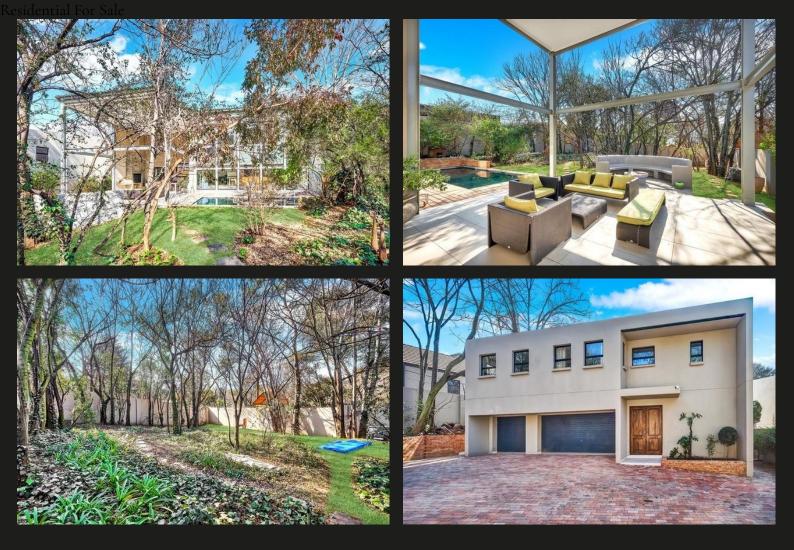

## Gorgeous contemporary home offering 80% off the grid efficiency

Gorgeous contemporary home offering 80% off-the-grid efficiency. Set within a small estate of 4 homes in Bryanston East, this contemporary home offers 80% off-the-grid efficiency, and excellent finishes and flow. From the entrance, double-volume receptions spill to the entertainer's covered patio overlooking the garden with mature trees and a pool. Gourmet imported Niemann kitchen with top appliances. 4 bedroom suites upstairs, spacious pyjama lounge, and fitted study. Featuring solid teak flooring, double glazing, aluminium doors and windows, staff accommodation, garaging for 3, and a generous motor court. An exceptional home. ASKING R6,45m. Offers from R5,99m.

## Features

| Interior                        |                 |                           |           | Exterior                     |                   |                               |
|---------------------------------|-----------------|---------------------------|-----------|------------------------------|-------------------|-------------------------------|
| Bedrooms<br>Kitchens<br>Studies | 4<br>1<br>1     | Bathrooms<br>Recep. Rooms | 4.5<br>3  | Garages<br>Security<br>Views | 3<br>Yes<br>False | Domestic Accom. 1<br>Pool Yes |
| Sizes                           |                 |                           | Financial |                              |                   |                               |
| Internal<br>External            | 533m²<br>1128m² |                           |           | Rates                        | 3525.00           |                               |