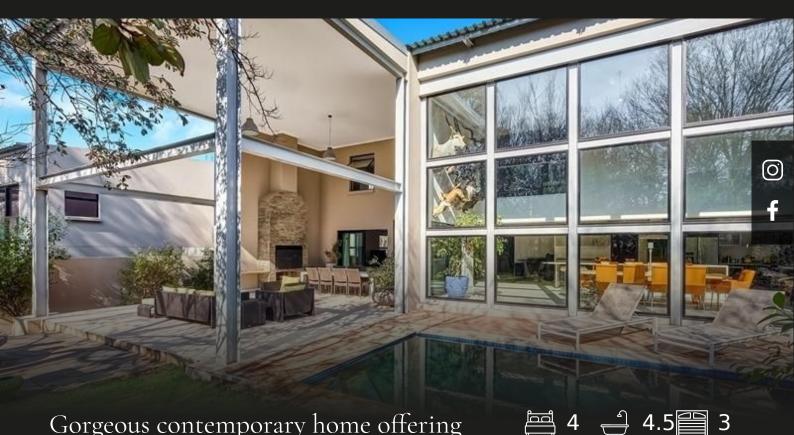

## Gorgeous contemporary home offering 80% off the grid efficiency

Gorgeous contemporary home offering 80% off-the-grid efficiency. Set within a small estate of 4 homes in Bryanston East, this contemporary home offers 80% off-the-grid efficiency, and excellent finishes and flow. From the entrance, double-volume receptions spill to the entertainer's covered patio overlooking the garden with mature trees and a pool. Gourmet imported Niemann kitchen with top appliances. 4 bedroom suites upstairs, spacious pyjama lounge, and fitted study. Featuring solid teak flooring, double glazing, aluminium doors and windows, staff accommodation, garaging for 3, and a generous motor court. An exceptional home. ASKING R6,45m. Offers from R5,99m.

## Features

| Interior                        |                 |                           |           | Exterior                     |                   |                               |
|---------------------------------|-----------------|---------------------------|-----------|------------------------------|-------------------|-------------------------------|
| Bedrooms<br>Kitchens<br>Studies | 4<br>1<br>1     | Bathrooms<br>Recep. Rooms | 4.5<br>3  | Garages<br>Security<br>Views | 3<br>Yes<br>False | Domestic Accom. 1<br>Pool Yes |
| Sizes                           |                 |                           | Financial |                              |                   |                               |
| Internal<br>External            | 533m²<br>1128m² |                           |           | Rates                        | 3525.00           |                               |