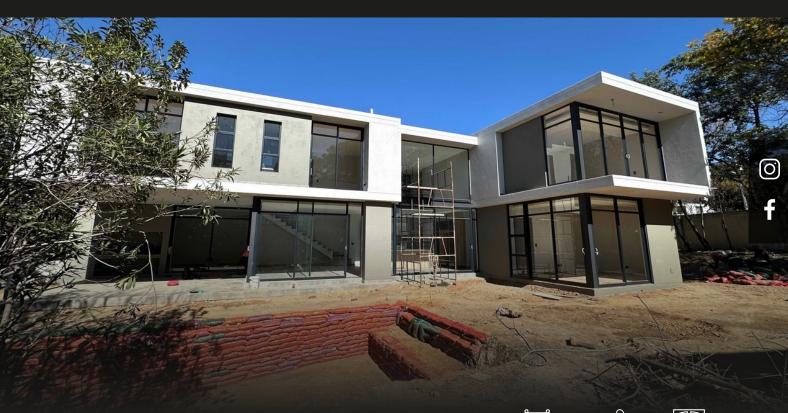

## UNDER CONSTRUCTION:

Contemporary off plan home R8 750 000 (no transfer duty)

2 MONTHS FROM COMPLETION: This exclusive contemporary standalone home, designed by sought after Chris Sparks architecture, is located in the heart of Bryanston. Offering superb open plan entertainment area, showcasing floating concrete staircase and a large double volume dining area. 5 Generous en-suite bedrooms, 2 with full bathrooms and an upstairs study alcove and PJ Lounge. Triple garaging and Staff Accommodation. Pool and Firepit Guard House. Ptn 3: Stand Size 1219m2 Build Size 420m2

### Features

| Interior                        |             |                           |        | Exterior                     |                   |               |              |
|---------------------------------|-------------|---------------------------|--------|------------------------------|-------------------|---------------|--------------|
| Bedrooms<br>Kitchens<br>Studies | 5<br>1<br>1 | Bathrooms<br>Recep. Rooms | 5<br>4 | Garages<br>Security<br>Views | 3<br>Yes<br>False | Domestic Acco | om. 1<br>Yes |

#### **Sizes**

| Internal | 420m²  |
|----------|--------|
| External | 1219m² |

Web Ref: RL20304 www.hamiltons.co.za