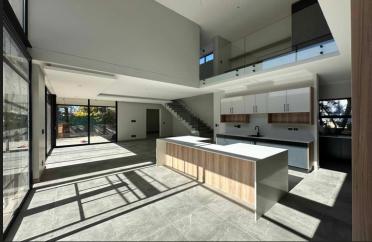

## UNDER CONSTRUCTION:

Contemporary off plan home R8 750 000 (no transfer duty)

2 MONTHS FROM COMPLETION: This exclusive contemporary standalone home, designed by sought after Chris Sparks architecture, is located in the heart of Bryanston. Offering superb open plan entertainment area, showcasing floating concrete staircase and a large double volume dining area. 5 Generous en-suite bedrooms, 2 with full bathrooms and an upstairs study alcove and PJ Lounge. Triple garaging and Staff Accommodation. Pool and Firepit Guard House. Ptn 3: Stand Size 1219m2 Build Size 420m2