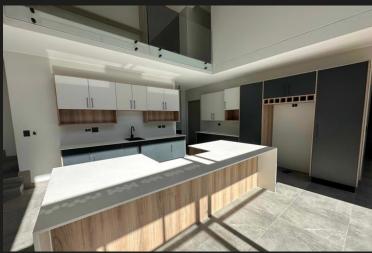

## UNDER CONSTRUCTION:

Contemporary off plan home R8 750 000 (no transfer duty)

2 MONTHS FROM COMPLETION: This exclusive contemporary standalone home, designed by sought after Chris Sparks architecture, is located in the heart of Bryanston. Offering superb open plan entertainment area, showcasing floating concrete staircase and a large double volume dining area. 5 Generous en-suite bedrooms, 2 with full bathrooms and an upstairs study alcove and PJ Lounge. Triple garaging and Staff Accommodation. Pool and Firepit Guard House. Ptn 3: Stand Size 1219m2 Build Size 420m2