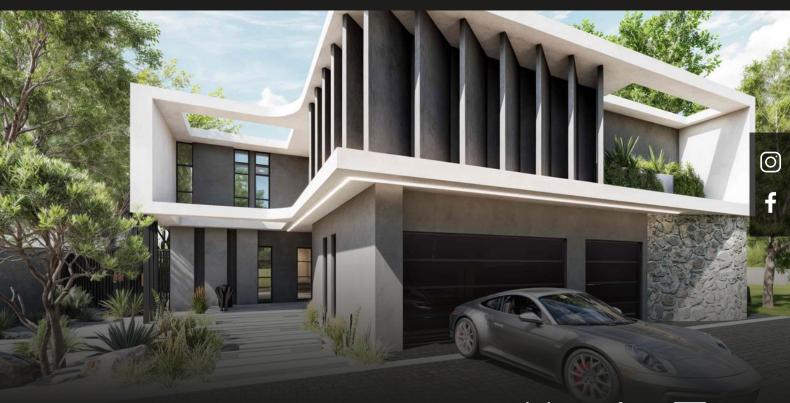

# OFF PLAN DEVELOPMENT: 164 on Eccleston from R8,975m NO TRANSFER DUTY

Location....Security.....Style........ These 4 off-plan cluster homes are nestled in the highly sought after Hamilton Village enclosure; arguably the most secure estate in Bryanston East. Combine this with the striking minimalistic architecture designed by renowned SPS arch & design. Offering open plan entertainment with patio-integrated pool and fire pit. Double volume in the heart of the home bringing in excellent light. Select your own finishes from a generous budget, tweak the plans to suit your needs, add on some areas and make this "the home of your dreams". Stand Sizes: 750m2, 783m2 and 897m2 House Sizes: 400m2, 419+m2 and 480+m2 Accommodation: Open plan living area Guest cloakroom Kitchen, Scullery, Pantry 4/5/6 bedrooms en-suite Pajama Lounge Triple garaging Staff accommodation (optional on the 400m2 home). Study optional

### Features

| Interior             |          |                           |          | Exterior                     |                   |                        |             |
|----------------------|----------|---------------------------|----------|------------------------------|-------------------|------------------------|-------------|
| Bedrooms<br>Kitchens | 4<br>1.5 | Bathrooms<br>Recep. Rooms | 4.5<br>3 | Garages<br>Security<br>Views | 3<br>Yes<br>False | Domestic Accor<br>Pool | m. 1<br>Yes |

#### **Sizes**

| Internal | 400m² |
|----------|-------|
| External | 750m² |

Web Ref: RL21449 www.hamiltons.co.za

esidential For Sale