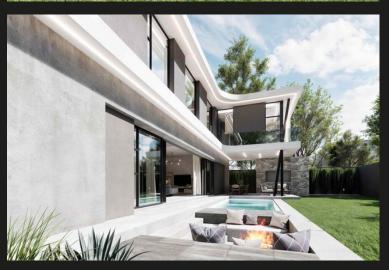

# OFF PLAN DEVELOPMENT: 164 on Eccleston from R8,975m NO TRANSFER DUTY

Location....Security.....Style........ These 4 off-plan cluster homes are nestled in the highly sought after Hamilton Village enclosure; arguably the most secure estate in Bryanston East. Combine this with the striking minimalistic architecture designed by renowned SPS arch & design. Offering open plan entertainment with patio-integrated pool and fire pit. Double volume in the heart of the home bringing in excellent light. Select your own finishes from a generous budget, tweak the plans to suit your needs, add on some areas and make this "the home of your dreams". Stand Sizes: 750m2, 783m2 and 897m2 House Sizes: 400m2, 419+m2 and 480+m2 Accommodation: Open plan living area Guest cloakroom Kitchen, Scullery, Pantry 4/5/6 bedrooms en-suite Pajama Lounge Triple garaging Staff accommodation (optional on the 400m2 home). Study optional

### Features

| Interior             |          |                           |          | Exterior                     |                   |                        |             |
|----------------------|----------|---------------------------|----------|------------------------------|-------------------|------------------------|-------------|
| Bedrooms<br>Kitchens | 4<br>1.5 | Bathrooms<br>Recep. Rooms | 4.5<br>3 | Garages<br>Security<br>Views | 3<br>Yes<br>False | Domestic Accor<br>Pool | m. 1<br>Yes |

#### **Sizes**

| Internal | 400m² |
|----------|-------|
| External | 750m² |

Web Ref: RL21449 www.hamiltons.co.za

esidential For Sale