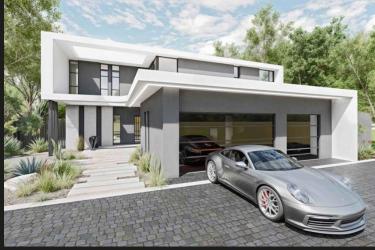

# OFF PLAN DEVELOPMENT: 164 on Eccleston from R8,975m NO TRANSFER DUTY

Location....Security.....Style........ These 4 off-plan cluster homes are nestled in the highly sought after Hamilton Village enclosure; arguably the most secure estate in Bryanston East. Combine this with the striking minimalistic architecture designed by renowned SPS arch & design. Offering open plan entertainment with patio-integrated pool and fire pit. Double volume in the heart of the home bringing in excellent light. Select your own finishes from a generous budget, tweak the plans to suit your needs, add on some areas and make this "the home of your dreams". Stand Sizes: 750m2, 783m2 and 897m2 House Sizes: 400m2, 419+m2 and 480+m2 Accommodation: Open plan living area Guest cloakroom Kitchen, Scullery, Pantry 4/5/6 bedrooms en-suite Pajama Lounge Triple garaging Staff accommodation (optional on the 400m2 home). Study optional

### Features

| Interior             |          |                           |          | Exterior                     |                   |                        |             |
|----------------------|----------|---------------------------|----------|------------------------------|-------------------|------------------------|-------------|
| Bedrooms<br>Kitchens | 4<br>1.5 | Bathrooms<br>Recep. Rooms | 4.5<br>3 | Garages<br>Security<br>Views | 3<br>Yes<br>False | Domestic Accor<br>Pool | m. 1<br>Yes |

#### **Sizes**

| Internal | 400m² |
|----------|-------|
| External | 750m² |

Web Ref: RL21449 www.hamiltons.co.za

esidential For Sale