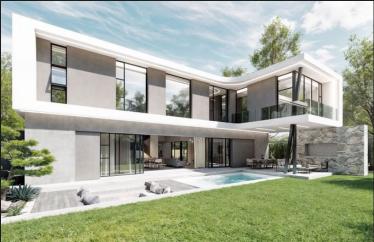

# OFF PLAN DEVELOPMENT: 164 on Eccleston from R8,975m NO TRANSFER DUTY

Location....Security.....Style........ These 4 off-plan cluster homes are nestled in the highly sought after Hamilton Village enclosure; arguably the most secure estate in Bryanston East. Combine this with the striking minimalistic architecture designed by renowned SPS arch & design. Offering open plan entertainment with patio-integrated pool and fire pit. Double volume in the heart of the home bringing in excellent light. Select your own finishes from a generous budget, tweak the plans to suit your needs, add on some areas and make this "the home of your dreams". Stand Sizes: 750m2, 783m2 and 897m2 House Sizes: 400m2, 419+m2 and 480+m2 Accommodation: Open plan living area Guest cloakroom Kitchen, Scullery, Pantry 4/5/6 bedrooms en-suite Pajama Lounge Triple garaging Staff accommodation (optional on the 400m2 home). Study optional

### Features

| Interior             |          |                           |          | Exterior                     |                   |                        |             |
|----------------------|----------|---------------------------|----------|------------------------------|-------------------|------------------------|-------------|
| Bedrooms<br>Kitchens | 4<br>1.5 | Bathrooms<br>Recep. Rooms | 4.5<br>3 | Garages<br>Security<br>Views | 3<br>Yes<br>False | Domestic Accor<br>Pool | m. 1<br>Yes |

#### **Sizes**

| Internal | 400m² |
|----------|-------|
| External | 750m² |

Web Ref: RL21449 www.hamiltons.co.za

esidential For Sale