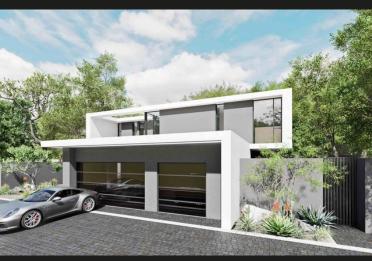

# OFF PLAN DEVELOPMENT: 164 on Eccleston from R8,975m NO TRANSFER DUTY

Location....Security.....Style........ These 4 off-plan cluster homes are nestled in the highly sought after Hamilton Village enclosure; arguably the most secure estate in Bryanston East. Combine this with the striking minimalistic architecture designed by renowned SPS arch & design. Offering open plan entertainment with patio-integrated pool and fire pit. Double volume in the heart of the home bringing in excellent light. Select your own finishes from a generous budget, tweak the plans to suit your needs, add on some areas and make this "the home of your dreams". Stand Sizes: 750m2, 783m2 and 897m2 House Sizes: 400m2, 419+m2 and 480+m2 Accommodation: Open plan living area Guest cloakroom Kitchen, Scullery, Pantry 4/5/6 bedrooms en-suite Pajama Lounge Triple garaging Staff accommodation (optional on the 400m2 home). Study optional

### Features

| Interior             |          |                           |          | Exterior                     |                   |                        |             |
|----------------------|----------|---------------------------|----------|------------------------------|-------------------|------------------------|-------------|
| Bedrooms<br>Kitchens | 4<br>1.5 | Bathrooms<br>Recep. Rooms | 4.5<br>3 | Garages<br>Security<br>Views | 3<br>Yes<br>False | Domestic Accor<br>Pool | m. 1<br>Yes |

#### **Sizes**

| Internal | 400m² |
|----------|-------|
| External | 750m² |

Web Ref: RL21449 www.hamiltons.co.za

esidential For Sale