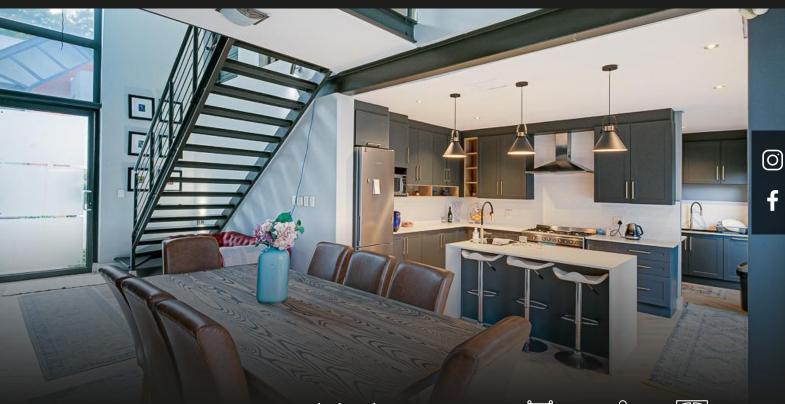

## R3,690,000 Bryanston, Sandton

Contemporary, renovated duplex in a secure and guarded Estate of 12 homes in central Bryanston.

BACK ON THE MARKET. Contemporary, completely renovated duplex in a secure and guarded Estate of 12 homes in central Bryanston, close to all amenities, offering excellent finishes and spacious accommodation. Volumed entrance leading to open plan receptions with shared gas fireplace, flowing to entertainer's covered patio with built-in braai overlooking garden and heated swimming pool. Chef's, social kitchen with Caesar-stone counter tops, central island, gas hob and sep scullery. 4 Double, airconditioned bedrooms (indulgent mes with outdoor shower). 2.5 bathrooms. Downstairs study / gym / office with sep entrance. Double auto garaging. Inverter battery back-up. Perfect lock-up-and-go!

## Features

| Interior                        |             |                           |           | Exterior        |          |                   |              |
|---------------------------------|-------------|---------------------------|-----------|-----------------|----------|-------------------|--------------|
| Bedrooms<br>Kitchens<br>Studies | 4<br>1<br>1 | Bathrooms<br>Recep. Rooms | 2.5       | Garages<br>Pool | 2<br>Yes | Security<br>Views | Yes<br>False |
| Sizes                           |             |                           | Financial |                 |          |                   |              |
| Internal                        | 284m²       |                           |           | Rates           | 2600.00  |                   |              |