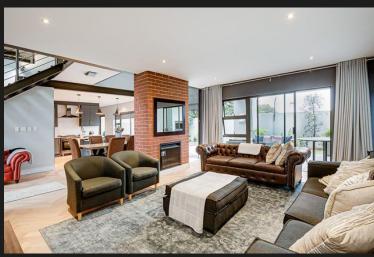

## R3,690,000 Bryanston, Sandton

Contemporary, renovated duplex in a secure and guarded Estate of 12 homes in central Bryanston.

BACK ON THE MARKET. Contemporary, completely renovated duplex in a secure and guarded Estate of 12 homes in central Bryanston, close to all amenities, offering excellent finishes and spacious accommodation. Volumed entrance leading to open plan receptions with shared gas fireplace, flowing to entertainer's covered patio with built-in braai overlooking garden and heated swimming pool. Chef's, social kitchen with Caesar-stone counter tops, central island, gas hob and sep scullery. 4 Double, airconditioned bedrooms (indulgent mes with outdoor shower). 2.5 bathrooms. Downstairs study / gym / office with sep entrance. Double auto garaging. Inverter battery back-up. Perfect lock-up-and-go!