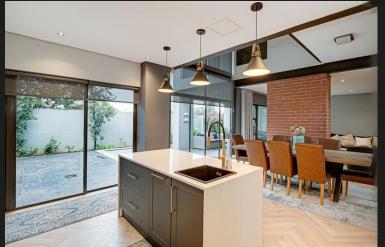

## R3,690,000 Bryanston, Sandton

Contemporary, renovated duplex in a secure and guarded Estate of 12 homes in central Bryanston.

BACK ON THE MARKET. Contemporary, completely renovated duplex in a secure and guarded Estate of 12 homes in central Bryanston, close to all amenities, offering excellent finishes and spacious accommodation. Volumed entrance leading to open plan receptions with shared gas fireplace, flowing to entertainer's covered patio with built-in braai overlooking garden and heated swimming pool. Chef's, social kitchen with Caesar-stone counter tops, central island, gas hob and sep scullery. 4 Double, airconditioned bedrooms (indulgent mes with outdoor shower). 2.5 bathrooms. Downstairs study / gym / office with sep entrance. Double auto garaging. Inverter battery back-up. Perfect lock-up-and-go!