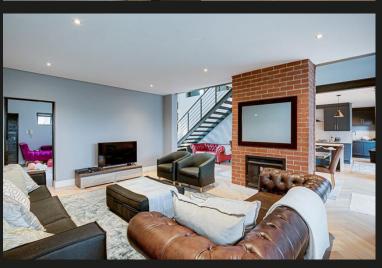

## R3,690,000 Bryanston, Sandton

Contemporary, renovated duplex in a secure and guarded Estate of 12 homes in central Bryanston.

BACK ON THE MARKET. Contemporary, completely renovated duplex in a secure and guarded Estate of 12 homes in central Bryanston, close to all amenities, offering excellent finishes and spacious accommodation. Volumed entrance leading to open plan receptions with shared gas fireplace, flowing to entertainer's covered patio with built-in braai overlooking garden and heated swimming pool. Chef's, social kitchen with Caesar-stone counter tops, central island, gas hob and sep scullery. 4 Double, airconditioned bedrooms (indulgent mes with outdoor shower). 2.5 bathrooms. Downstairs study / gym / office with sep entrance. Double auto garaging. Inverter battery back-up. Perfect lock-up-and-go!