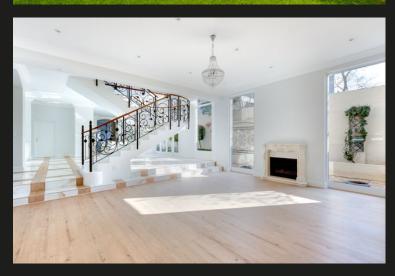

A stunning, completely renovated family home in a small estate of 4 luxury homes in Bryanston East. Double doors into a welcoming entrance to 3 interleading and spacious receptions with solid oak inlaid flooring and feature staircase. Gracious lounge with fireplace and doors to the covered patio, family room with stacking doors to the garden and elegant dining room with fitted cabinetry, open to the designer kitchen with bespoke cabinetry, central island with Caesar stone counter tops, free stand stove with gas hob, pantry area and separate scullery. Large covered patio overlooking pool, gas braai, 4 Double bedrooms upstairs and 3.5 beautiful bathrooms with top quality fittings, indulgent main en-suite with dressing room and doors to the balcony. An additional lounge area off one of the bedrooms, ideal for parents or guests. Garaging for 3 cars and dual staff accommodation. Walking distance to creche and school.