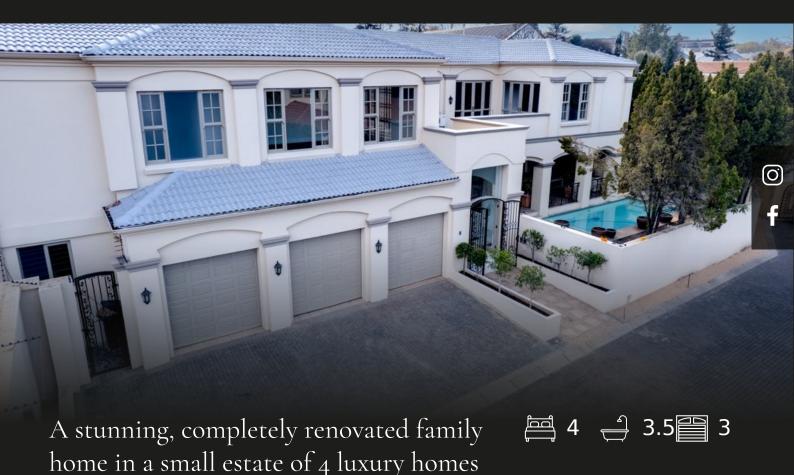

A stunning, completely renovated family home in a small estate of 4 luxury homes in Bryanston East. Double doors into a welcoming entrance to 3 interleading and spacious receptions with solid oak inlaid flooring and feature staircase. Gracious lounge with fireplace and doors to the covered patio, family room with stacking doors to the garden and elegant dining room with fitted cabinetry, open to the designer kitchen with bespoke cabinetry, central island with Caesar stone counter tops, free stand stove with gas hob, pantry area and separate scullery. Large covered patio overlooking pool, gas braai, 4 Double bedrooms upstairs and 3.5 beautiful bathrooms with top quality fittings, indulgent main en-suite with dressing room and doors to the balcony. An additional lounge area off one of the bedrooms, ideal for parents or guests. Garaging for 3 cars and dual staff accommodation. Walking distance to creche and school.

## <u>Features</u>

in Bryanston East.

| Interior             |                |                           |          | Exterior                     |                    |                     |               |
|----------------------|----------------|---------------------------|----------|------------------------------|--------------------|---------------------|---------------|
| Bedrooms<br>Kitchens | 4<br>1         | Bathrooms<br>Recep. Rooms | 3.5<br>4 | Garages<br>Security<br>Views | 3<br>Yes<br>False  | Domestic Ac<br>Pool | com. 2<br>Yes |
| Sizes                |                |                           |          | Financial                    |                    |                     |               |
| Internal<br>External | 480m²<br>870m² |                           |          | Rates<br>Levies              | 3746.00<br>2000.00 |                     |               |