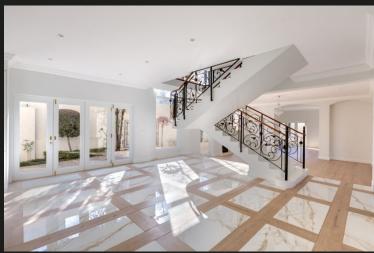

A stunning, completely renovated family home in a small estate of 4 luxury homes in Bryanston East. Double doors into a welcoming entrance to 3 interleading and spacious receptions with solid oak inlaid flooring and feature staircase. Gracious lounge with fireplace and doors to the covered patio, family room with stacking doors to the garden and elegant dining room with fitted cabinetry, open to the designer kitchen with bespoke cabinetry, central island with Caesar stone counter tops, free stand stove with gas hob, pantry area and separate scullery. Large covered patio overlooking pool, gas braai, 4 Double bedrooms upstairs and 3.5 beautiful bathrooms with top quality fittings, indulgent main en-suite with dressing room and doors to the balcony. An additional lounge area off one of the bedrooms, ideal for parents or guests. Garaging for 3 cars and dual staff accommodation. Walking distance to creche and school.

## <u>Features</u>

in Bryanston East.

| Interior             |                |                           |          | Exterior                     |                    |                     |               |
|----------------------|----------------|---------------------------|----------|------------------------------|--------------------|---------------------|---------------|
| Bedrooms<br>Kitchens | 4<br>1         | Bathrooms<br>Recep. Rooms | 3.5<br>4 | Garages<br>Security<br>Views | 3<br>Yes<br>False  | Domestic Ac<br>Pool | com. 2<br>Yes |
| Sizes                |                |                           |          | Financial                    |                    |                     |               |
| Internal<br>External | 480m²<br>870m² |                           |          | Rates<br>Levies              | 3746.00<br>2000.00 |                     |               |