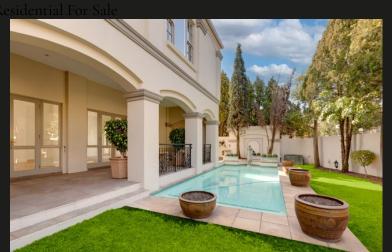

A stunning, completely renovated family home in a small estate of 4 luxury homes in Bryanston East. Double doors into a welcoming entrance to 3 interleading and spacious receptions with solid oak inlaid flooring and feature staircase. Gracious lounge with fireplace and doors to the covered patio, family room with stacking doors to the garden and elegant dining room with fitted cabinetry, open to the designer kitchen with bespoke cabinetry, central island with Caesar stone counter tops, free stand stove with gas hob, pantry area and separate scullery. Large covered patio overlooking pool, gas braai, 4 Double bedrooms upstairs and 3.5 beautiful bathrooms with top quality fittings, indulgent main en-suite with dressing room and doors to the balcony. An additional lounge area off one of the bedrooms, ideal for parents or guests. Garaging for 3 cars and dual staff accommodation. Walking distance to creche and school.