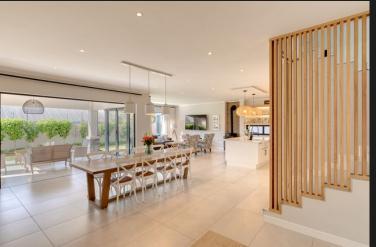

## Contemporary French-Styled home, well positioned within an upmarket estate on Mount Street

<u>□</u> 4 <u></u> 5 <u>□</u> 2

Newly built contemporary French-Styled home, positioned within an upmarket estate of 8 units in sought-after Mount Street. This home offers top quality finishes and an excellent flow. From the welcoming entrance spacious and bright open plan living areas with Morso fireplace and aluminium stacking doors leads to the entertainers covered patio overlooking manicured gardens and splash-pool. Chef's open plan kitchen with Caesar stone counter tops, central island, Smeg gas hob, separate scullery and pantry. 4, Airconditioned double bedroom suites with exposed trusses upstairs (mes with dressing room). Upstairs pyjama lounge. 5 Modern bathrooms. Downstairs study / 5th bedroom. Double automated garage. Luxury staff suite and excellent security. Features include aluminium doors and window frames, 8 KvA inverter battery back-up with 3 batteries, 12 Solar panels, municipal water storage tank, irrigation system, vinyl wooden flooring, blinds, CCTV (internal / external).