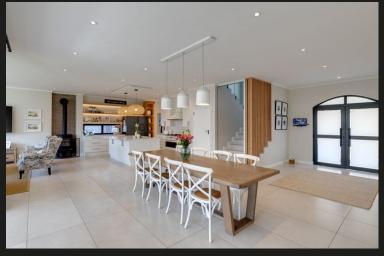

## Contemporary French-Styled home, well positioned within an upmarket estate on Mount Street

<u>□</u> 4 <u></u> 5 <u>□</u> 2

Newly built contemporary French-Styled home, positioned within an upmarket estate of 8 units in sought-after Mount Street. This home offers top quality finishes and an excellent flow. From the welcoming entrance spacious and bright open plan living areas with Morso fireplace and aluminium stacking doors leads to the entertainers covered patio overlooking manicured gardens and splash-pool. Chef's open plan kitchen with Caesar stone counter tops, central island, Smeg gas hob, separate scullery and pantry. 4, Airconditioned double bedroom suites with exposed trusses upstairs (mes with dressing room). Upstairs pyjama lounge. 5 Modern bathrooms. Downstairs study / 5th bedroom. Double automated garage. Luxury staff suite and excellent security. Features include aluminium doors and window frames, 8 KvA inverter battery back-up with 3 batteries, 12 Solar panels, municipal water storage tank, irrigation system, vinyl wooden flooring, blinds, CCTV (internal / external).