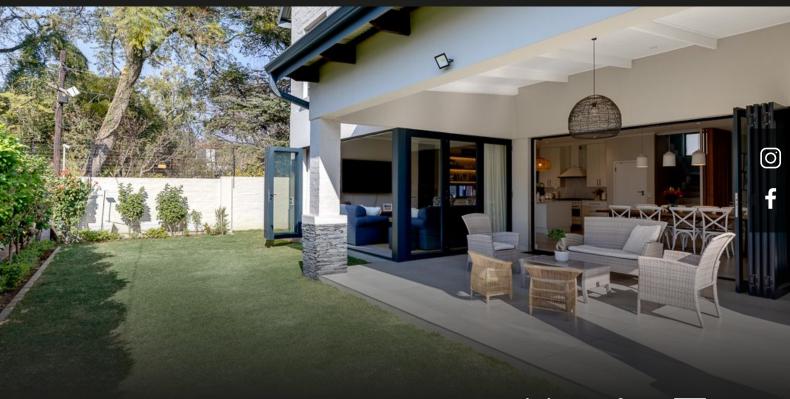

## Contemporary French-Styled home, well positioned within an upmarket estate on Mount Street

<u>□</u> 4 <u></u> 5 <u>□</u> 2

Newly built contemporary French-Styled home, positioned within an upmarket estate of 8 units in sought-after Mount Street. This home offers top quality finishes and an excellent flow. From the welcoming entrance spacious and bright open plan living areas with Morso fireplace and aluminium stacking doors leads to the entertainers covered patio overlooking manicured gardens and splash-pool. Chef's open plan kitchen with Caesar stone counter tops, central island, Smeg gas hob, separate scullery and pantry. 4, Airconditioned double bedroom suites with exposed trusses upstairs (mes with dressing room). Upstairs pyjama lounge. 5 Modern bathrooms. Downstairs study / 5th bedroom. Double automated garage. Luxury staff suite and excellent security. Features include aluminium doors and window frames, 8 KvA inverter battery back-up with 3 batteries, 12 Solar panels, municipal water storage tank, irrigation system, vinyl wooden flooring, blinds, CCTV (internal / external).