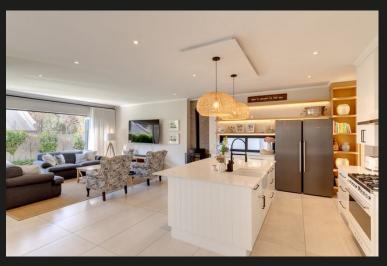

## Contemporary French-Styled home, well positioned within an upmarket estate on Mount Street

<u>□</u> 4 <u></u> 5 <u>□</u> 2

Newly built contemporary French-Styled home, positioned within an upmarket estate of 8 units in sought-after Mount Street. This home offers top quality finishes and an excellent flow. From the welcoming entrance spacious and bright open plan living areas with Morso fireplace and aluminium stacking doors leads to the entertainers covered patio overlooking manicured gardens and splash-pool. Chef's open plan kitchen with Caesar stone counter tops, central island, Smeg gas hob, separate scullery and pantry. 4, Airconditioned double bedroom suites with exposed trusses upstairs (mes with dressing room). Upstairs pyjama lounge. 5 Modern bathrooms. Downstairs study / 5th bedroom. Double automated garage. Luxury staff suite and excellent security. Features include aluminium doors and window frames, 8 KvA inverter battery back-up with 3 batteries, 12 Solar panels, municipal water storage tank, irrigation system, vinyl wooden flooring, blinds, CCTV (internal / external).