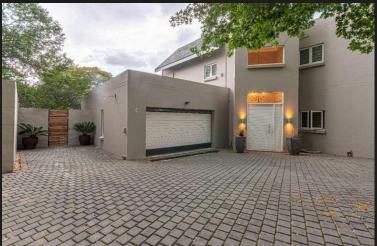

## Upmarket home for a family that loves outdoor entertaining

Set within an upmarket estate of 4 luxury homes in Bryanston East, this exquisite family

home offers excellent finishes, herringbone oak floors, an open plan layout and a generous approx. 1260sgm garden with mature trees and feature heated pool. From the volumed entrance, 4 spacious reception areas spill to the generous enclosed covered patio with built-in bar overlooking the garden, with decked entertainment area (lapa, seating, pizza oven, braai) and children's playground. Gourmet social kitchen with integrated Siemens appliances and sep. scullery. 4 Double bedrooms, with newly finished contemporary bathrooms. Sep. study. Garaging for 3 cars and lux staffing. Inverter and solar backup, prepaid electricity and backup water tanks complete the picture. Asking R7.5m, offers from R6.75m.