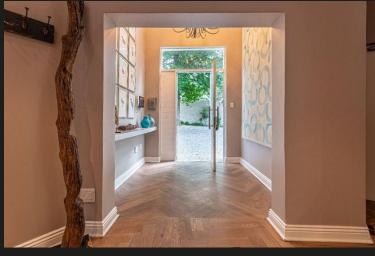

## Upmarket home for a family that loves outdoor entertaining

Set within an upmarket estate of 4 luxury homes in Bryanston East, this exquisite family

home offers excellent finishes, herringbone oak floors, an open plan layout and a generous approx. 1260sgm garden with mature trees and feature heated pool. From the volumed entrance, 4 spacious reception areas spill to the generous enclosed covered patio with built-in bar overlooking the garden, with decked entertainment area (lapa, seating, pizza oven, braai) and children's playground. Gourmet social kitchen with integrated Siemens appliances and sep. scullery. 4 Double bedrooms, with newly finished contemporary bathrooms. Sep. study. Garaging for 3 cars and lux staffing. Inverter and solar backup, prepaid electricity and backup water tanks complete the picture. Asking R7.5m, offers from R6.75m.