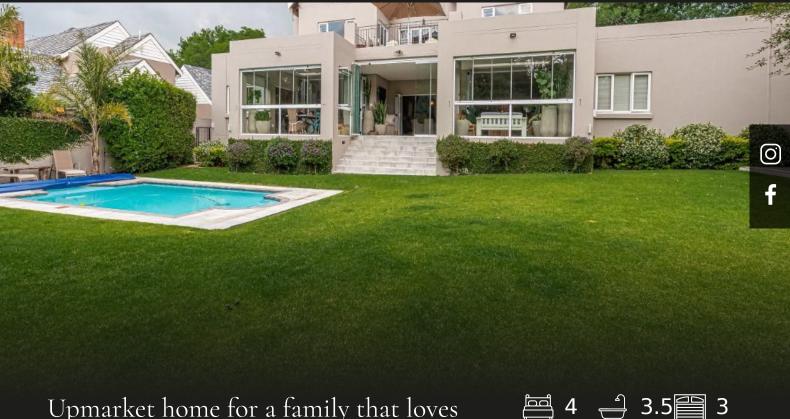

## Upmarket home for a family that loves outdoor entertaining

Set within an upmarket estate of 4 luxury homes in Bryanston East, this exquisite family

home offers excellent finishes, herringbone oak floors, an open plan layout and a generous approx. 1260sgm garden with mature trees and feature heated pool. From the volumed entrance, 4 spacious reception areas spill to the generous enclosed covered patio with built-in bar overlooking the garden, with decked entertainment area (lapa, seating, pizza oven, braai) and children's playground. Gourmet social kitchen with integrated Siemens appliances and sep. scullery. 4 Double bedrooms, with newly finished contemporary bathrooms. Sep. study. Garaging for 3 cars and lux staffing. Inverter and solar backup, prepaid electricity and backup water tanks complete the picture. Asking R7.5m, offers from R6.75m.

## Features

| Interior                        |                 |                           |          | Exterior                     |                    |                    |                 |
|---------------------------------|-----------------|---------------------------|----------|------------------------------|--------------------|--------------------|-----------------|
| Bedrooms<br>Kitchens<br>Studies | 4<br>1<br>1     | Bathrooms<br>Recep. Rooms | 3.5<br>4 | Garages<br>Security<br>Views | 3<br>Yes<br>False  | Domestic ,<br>Pool | Accom. 1<br>Yes |
| Sizes                           |                 |                           |          | Financial                    |                    |                    |                 |
| Internal<br>External            | 450m²<br>1260m² |                           |          | Rates<br>Levies              | 3668.00<br>3800.00 |                    |                 |