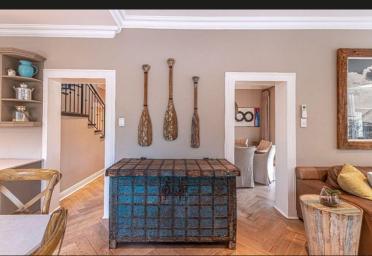

## Upmarket home for a family that loves outdoor entertaining

Set within an upmarket estate of 4 luxury homes in Bryanston East, this exquisite family

home offers excellent finishes, herringbone oak floors, an open plan layout and a generous approx. 1260sgm garden with mature trees and feature heated pool. From the volumed entrance, 4 spacious reception areas spill to the generous enclosed covered patio with built-in bar overlooking the garden, with decked entertainment area (lapa, seating, pizza oven, braai) and children's playground. Gourmet social kitchen with integrated Siemens appliances and sep. scullery. 4 Double bedrooms, with newly finished contemporary bathrooms. Sep. study. Garaging for 3 cars and lux staffing. Inverter and solar backup, prepaid electricity and backup water tanks complete the picture. Asking R7.5m, offers from R6.75m.