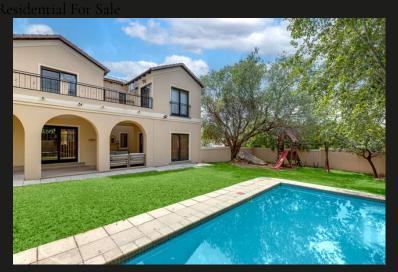

## 3-Bedroom Family Home in a Secure, Sought-After Estate

Located in one of the most desirable estates in the area, this charming 3-bedroom, 2.5-bathroom home offers modern living with an abundance of space and convenience. The property features a light-filled lounge perfect for both family time and entertaining, along with a separate dining area. A fully equipped kitchen that opens to the dining area, making meal prep and hosting a breeze. Three generous bedrooms with ample storage and natural light, including a master suite with its own ensuite bathroom. Versatile Helper's Room: A room adjacent to the double garage, currently used by the domestic worker, but easily convertible into a study or home office – ideal for remote work or a quiet retreat. Double Garage: Secure parking with direct access to the home. Beautiful Estate Living: Enjoy the safety, tranquility, and exclusivity of living in a sought-after estate. Whether you're looking for room to grow or simply seeking a well-located, low-maintenance home, this property offers the...

## Features

| Interior                        |                |                           |     | Exterior                     |                    |                      |              |
|---------------------------------|----------------|---------------------------|-----|------------------------------|--------------------|----------------------|--------------|
| Bedrooms<br>Kitchens<br>Studies | 3<br>1<br>1    | Bathrooms<br>Recep. Rooms | 2.5 | Garages<br>Security<br>Views | 2<br>Yes<br>False  | Domestic Acc<br>Pool | om. 1<br>Yes |
| Sizes                           |                |                           |     | Financial                    |                    |                      |              |
| Internal<br>External            | 250m²<br>633m² |                           |     | Rates<br>Levies              | 1950.00<br>3140.00 |                      |              |