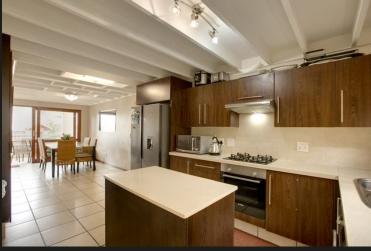

Two Bedroom Loft Apartment In Secure Estate **2 2 0** 

This stunning top floor loft apartment offers a modern and comfortable living experience, featuring two spacious bedrooms and two well appointed bathrooms. The apartment boasts a range of exceptional features, including an energy efficient inverter system and solar power, ensuring lower utility costs and plenty of cupboard space throughout, you'll have ample storage for all your needs. The two private balconies offer the perfect spots to relax and enjoy the views, ideal for sipping morning coffee or unwinding after a long day. Situated within a safe and secure estate, this property provides peace of mind with 24/7 security. Residents also have access to a beautiful pool and clubhouse area, perfect for socializing or enjoying leisure activities. Whether you're looking for a peaceful retreat or a space to entertain, this loft apartment has it all.