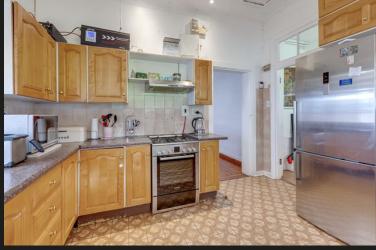

## Full Reno - Charming Family Home with 🛛 🛱 3 🛁 2 📄 Cottage

Tucked away on a peaceful street in a quiet neighbourhood, this warm and welcoming property offers the perfect blend of character, space, and practical living. Ideal for families, remote workers, or those looking for an investment opportunity, this home has much more than meets the eye. Step inside to find beautiful wooden flooring throughout, adding timeless charm and warmth to the interiors. The main house features three bedrooms, and two bathrooms, filled with natural light and offering ample space for comfortable family living. A separate study provides a dedicated workspace or reading room — ideal for professionals or students seeking a quiet area to focus. The heart of the home is the wellappointed kitchen, complete with a gas stove, perfect for home chefs who enjoy efficient and reliable cooking. The layout flows seamlessly into the living and dining areas, creating a welcoming space for both everyday life and entertaining. Outside, a cottage offers flexible living options...