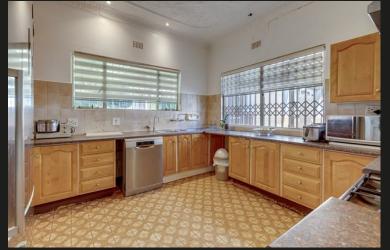

## Full Reno - Charming Family Home with 🛛 🛱 3 🛁 2 📄 Cottage

Tucked away on a peaceful street in a quiet neighbourhood, this warm and welcoming property offers the perfect blend of character, space, and practical living. Ideal for families, remote workers, or those looking for an investment opportunity, this home has much more than meets the eye. Step inside to find beautiful wooden flooring throughout, adding timeless charm and warmth to the interiors. The main house features three bedrooms, and two bathrooms, filled with natural light and offering ample space for comfortable family living. A separate study provides a dedicated workspace or reading room — ideal for professionals or students seeking a quiet area to focus. The heart of the home is the wellappointed kitchen, complete with a gas stove, perfect for home chefs who enjoy efficient and reliable cooking. The layout flows seamlessly into the living and dining areas, creating a welcoming space for both everyday life and entertaining. Outside, a cottage offers flexible living options...