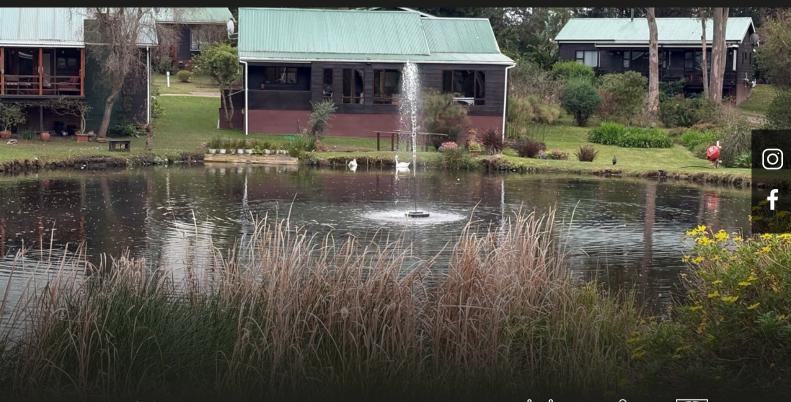

## Delightful cottage in retirement estate

Exclusively mandated to Hamilton's. This delightful cottage-style home exudes warmth and character, and the sense of homeliness invites you in. Nestled in a peaceful and lush garden environment between Plettenberg Bay and Knysna, complete with swans on the dam. The village offers both assisted living and frail care, offering peace of mind to residents and their families, surrounded by beautifully established trees and a small garden. It offers a serene retreat where you can truly feel at home. Conveniently situated only a few meters from the main dining and entertainment lounge, where residents share meals, have movie nights, and partake in fun activities. For the more active, there is also a pool and an outdoor dining area for braais and fun in the sun. Inside, the spacious open plan kitchen/lounge area is ideal for relaxed living and entertainment. The home features two en suite bedrooms with built-in cupboards. The main bedroom has a large walk-in shower, and the guest...