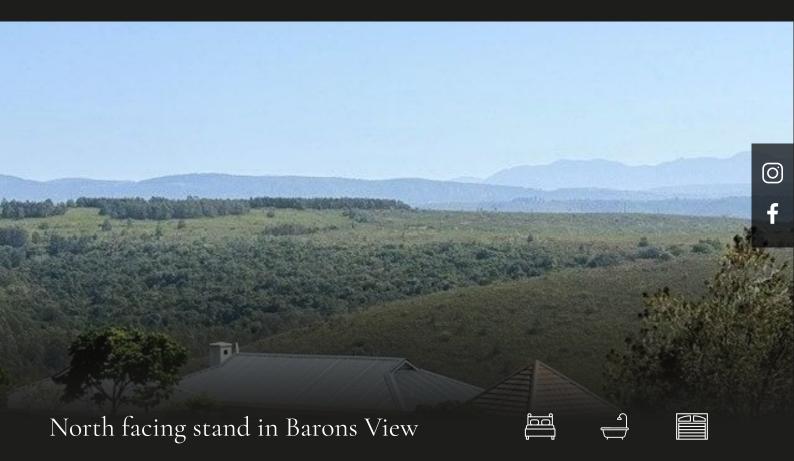

## RI,425,000 Baron View, Plettenberg Bay

Exclusively mandated to Hamilton's. This spacious 819m² stand offers the perfect spot to build your ideal home in the heart of the sought-after Barons View Estate. Enjoy beautiful views of the Tstsikama mountains and ample natural light throughout the day. With clever architecture, it may be possible to have a sea view from this stand. Barons View Estate is celebrated for its family-friendly atmosphere, pleasing architectural style, and exceptional security for peace of mind. The estate is situated just 10 minutes from schools, is in close proximity to major routes and with exceptional security measures in place, you can always expect peace of mind. Key Features: • North-facing 819m² stand • Virtually level stand • Overlooks a green belt • The homes surrounding this stand have been built so one can design a home accordingly • The land survey has been completed. • State-of-the-art security and safety systems for peace of mind • Close to the beach, top schools, shops, wine farms and...