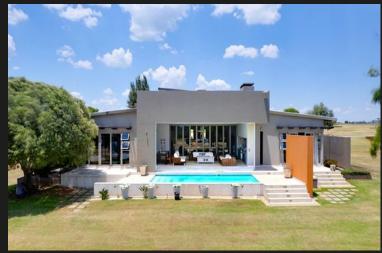

# R5,850,000 Waterford Golf and River Estate, Parys

Notable features - Exceptional design with meticulous attention to detail - Located within a prime, in-demand Security Estate - Stunning Views of the gardens and partial Vaal River - 8 KVA inverter system with 24 panels - North facing A private and tranquil setting underscores the uniqueness of this exceptionally designed 4 bedroom, 5 bathroom home. The warmth and attention to detail is evident throughout. Featuring an expansive double-volume living space offering a custom-designed fireplace centered in the middle of this area, a wine storage wall, dining space, and lounge/TV room. The inside space flows seamlessly through the custom stacker doors onto the spacious patio with built-in braai and swimming pool offering a landscaped garden. This spacious kitchen offers ample storage and features two islands: a functional prep island with a build-in gas stove, and a separate island designed for casual dining, perfect for gathering and enjoying meals. Located within an exclusive...