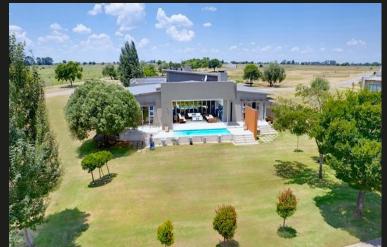

# R5,850,000 Waterford Golf and River Estate, Parys

Notable features - Exceptional design with meticulous attention to detail - Located within a prime, in-demand Security Estate - Stunning Views of the gardens and partial Vaal River - 8 KVA inverter system with 24 panels - North facing A private and tranquil setting underscores the uniqueness of this exceptionally designed 4 bedroom, 5 bathroom home. The warmth and attention to detail is evident throughout. Featuring an expansive double-volume living space offering a custom-designed fireplace centered in the middle of this area, a wine storage wall, dining space, and lounge/TV room. The inside space flows seamlessly through the custom stacker doors onto the spacious patio with built-in braai and swimming pool offering a landscaped garden. This spacious kitchen offers ample storage and features two islands: a functional prep island with a build-in gas stove, and a separate island designed for casual dining, perfect for gathering and enjoying meals. Located within an exclusive...