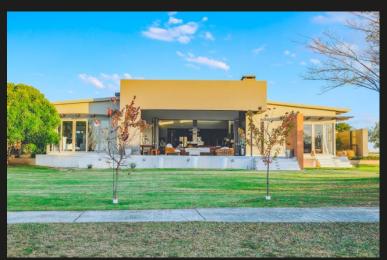

# R5,850,000 Waterford Golf and River Estate, Parys

Notable features - Exceptional design with meticulous attention to detail - Located within a prime, in-demand Security Estate - Stunning Views of the gardens and partial Vaal River - 8 KVA inverter system with 24 panels - North facing A private and tranquil setting underscores the uniqueness of this exceptionally designed 4 bedroom, 5 bathroom home. The warmth and attention to detail is evident throughout. Featuring an expansive double-volume living space offering a custom-designed fireplace centered in the middle of this area, a wine storage wall, dining space, and lounge/TV room. The inside space flows seamlessly through the custom stacker doors onto the spacious patio with built-in braai and swimming pool offering a landscaped garden. This spacious kitchen offers ample storage and features two islands: a functional prep island with a build-in gas stove, and a separate island designed for casual dining, perfect for gathering and enjoying meals. Located within an exclusive...