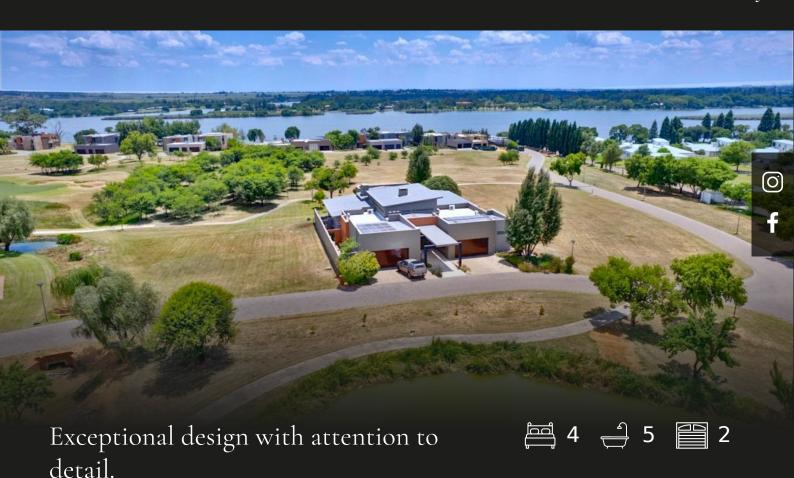

# R5,850,000 Waterford Golf and River Estate, Parys

Notable features - Exceptional design with meticulous attention to detail - Located within a prime, in-demand Security Estate - Stunning Views of the gardens and partial Vaal River - 8 KVA inverter system with 24 panels - North facing A private and tranquil setting underscores the uniqueness of this exceptionally designed 4 bedroom, 5 bathroom home. The warmth and attention to detail is evident throughout. Featuring an expansive double-volume living space offering a custom-designed fireplace centered in the middle of this area, a wine storage wall, dining space, and lounge/TV room. The inside space flows seamlessly through the custom stacker doors onto the spacious patio with built-in braai and swimming pool offering a landscaped garden. This spacious kitchen offers ample storage and features two islands: a functional prep island with a build-in gas stove, and a separate island designed for casual dining, perfect for gathering and enjoying meals. Located within an exclusive...