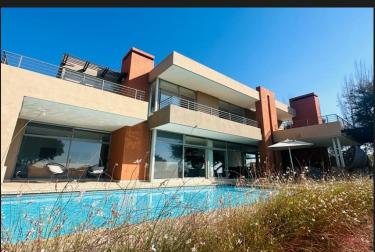

## Discover Luxury and a High Quality Lifestyle

NOTABLE FEATURES 5 Bedrooms en suite 8.8kw Solar System 24 Hours Security Boathouse & Heated Pool A luxurious and truly exceptional home for the discerning buyer has become available in the African contemporary designed Waterford Golf & River estate on the Vaal River. The open plan design, state-of-the-art kitchen, spacious dining area and informal lounge, fitted with a pool table create an atmosphere of easygoing luxury. Double doors leading into the TV lounge and a private guest suite, encourage easy and relaxed living. Natural light streams through the custom sliding doors and clerestory windows which lead onto the pool deck, entertainment patio with a built-in braai and a second private patio on the opposite side of the pool. Upstairs 4 en-suite bedrooms invite occupants to private retreats and outdoor patios to enjoy the tranquility and stunning views of the river in the distance and magnificent sunrises and sunsets. Every aspect of this home has been carefully designed to...