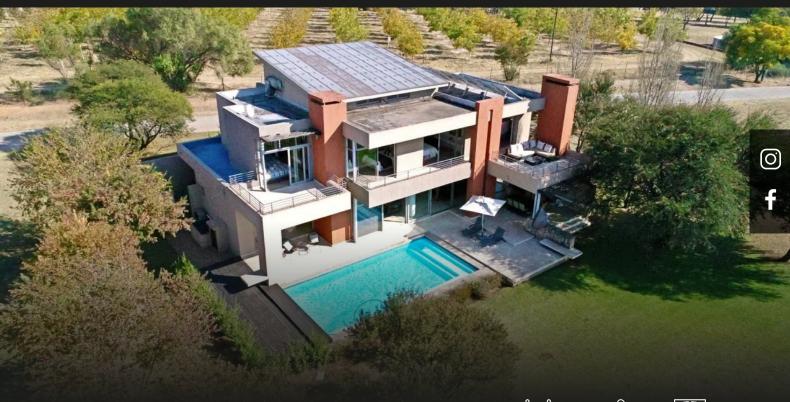

## Discover Luxury and a High Quality Lifestyle

NOTABLE FEATURES 5 Bedrooms en suite 8.8kw Solar System 24 Hours Security Boathouse & Heated Pool A luxurious and truly exceptional home for the discerning buyer has become available in the African contemporary designed Waterford Golf & River estate on the Vaal River. The open plan design, state-of-the-art kitchen, spacious dining area and informal lounge, fitted with a pool table create an atmosphere of easygoing luxury. Double doors leading into the TV lounge and a private guest suite, encourage easy and relaxed living. Natural light streams through the custom sliding doors and clerestory windows which lead onto the pool deck, entertainment patio with a built-in braai and a second private patio on the opposite side of the pool. Upstairs 4 en-suite bedrooms invite occupants to private retreats and outdoor patios to enjoy the tranquility and stunning views of the river in the distance and magnificent sunrises and sunsets. Every aspect of this home has been carefully designed to...