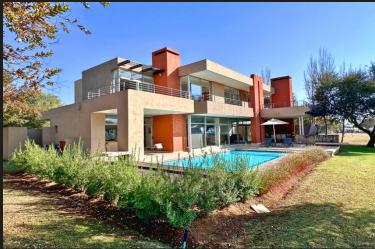

## Discover Luxury and a High Quality Lifestyle

NOTABLE FEATURES 5 Bedrooms en suite 8.8kw Solar System 24 Hours Security Boathouse & Heated Pool A luxurious and truly exceptional home for the discerning buyer has become available in the African contemporary designed Waterford Golf & River estate on the Vaal River. The open plan design, state-of-the-art kitchen, spacious dining area and informal lounge, fitted with a pool table create an atmosphere of easygoing luxury. Double doors leading into the TV lounge and a private guest suite, encourage easy and relaxed living. Natural light streams through the custom sliding doors and clerestory windows which lead onto the pool deck, entertainment patio with a built-in braai and a second private patio on the opposite side of the pool. Upstairs 4 en-suite bedrooms invite occupants to private retreats and outdoor patios to enjoy the tranquility and stunning views of the river in the distance and magnificent sunrises and sunsets. Every aspect of this home has been carefully designed to...