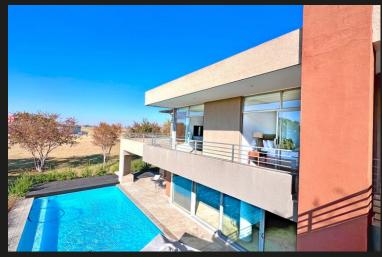

## Discover Luxury and a High Quality Lifestyle

NOTABLE FEATURES 5 Bedrooms en suite 8.8kw Solar System 24 Hours Security Boathouse & Heated Pool A luxurious and truly exceptional home for the discerning buyer has become available in the African contemporary designed Waterford Golf & River estate on the Vaal River. The open plan design, state-of-the-art kitchen, spacious dining area and informal lounge, fitted with a pool table create an atmosphere of easygoing luxury. Double doors leading into the TV lounge and a private guest suite, encourage easy and relaxed living. Natural light streams through the custom sliding doors and clerestory windows which lead onto the pool deck, entertainment patio with a built-in braai and a second private patio on the opposite side of the pool. Upstairs 4 en-suite bedrooms invite occupants to private retreats and outdoor patios to enjoy the tranquility and stunning views of the river in the distance and magnificent sunrises and sunsets. Every aspect of this home has been carefully designed to...