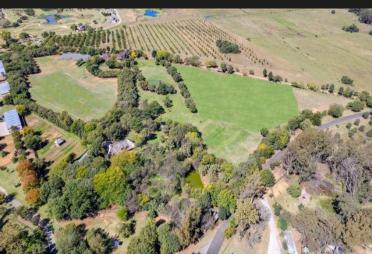

Notable features - A property that offers unique and outstanding features. - Triple storey home surrounded by panoramic views of rolling lawns, tree-lined groves, forests and manicured gardens. - Large entertainment Lapa that effortlessly blends into a beautiful setting, featuring a kitchen, bathroom facilities and store room. - Access to the river through ownership of second home that includes a boat locker. This remarkable 8.5-hectare private sanctuary blends the charm of a warm, character-rich residence with the natural beauty of its expansive grounds — creating the perfect setting for a dream lifestyle, boutique guest lodge, exclusive events venue, or private luxury retreat." Nature is everywhere here. Dappled light filters through groves of mature trees. Two serene dams reflect the sky and provide the perfect setting for peaceful walks or outdoor events. Every part of the property is kept lush and green year-round with fully automated timed irrigation with 600 000 litres...