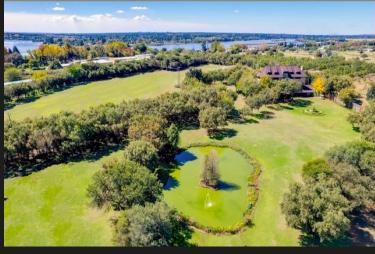

Notable features - A property that offers unique and outstanding features. - Triple storey home surrounded by panoramic views of rolling lawns, tree-lined groves, forests and manicured gardens. - Large entertainment Lapa that effortlessly blends into a beautiful setting, featuring a kitchen, bathroom facilities and store room. - Access to the river through ownership of second home that includes a boat locker. This remarkable 8.5-hectare private sanctuary blends the charm of a warm, character-rich residence with the natural beauty of its expansive grounds — creating the perfect setting for a dream lifestyle, boutique guest lodge, exclusive events venue, or private luxury retreat." Nature is everywhere here. Dappled light filters through groves of mature trees. Two serene dams reflect the sky and provide the perfect setting for peaceful walks or outdoor events. Every part of the property is kept lush and green year-round with fully automated timed irrigation with 600 000 litres...