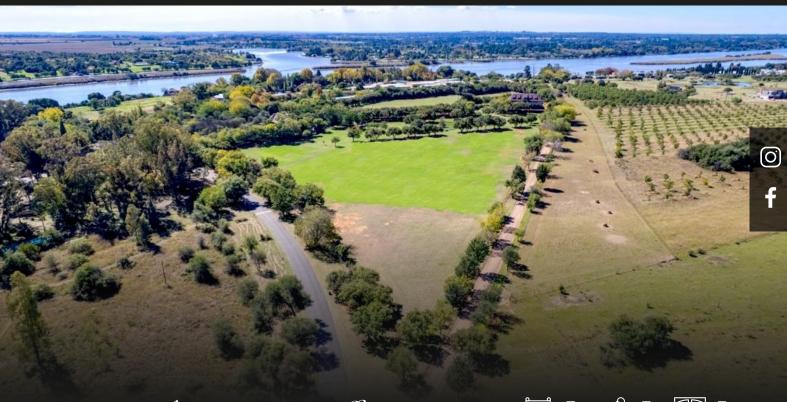

Notable features - A property that offers unique and outstanding features. - Triple storey home surrounded by panoramic views of rolling lawns, tree-lined groves, forests and manicured gardens. - Large entertainment Lapa that effortlessly blends into a beautiful setting, featuring a kitchen, bathroom facilities and store room. - Access to the river through ownership of second home that includes a boat locker. This remarkable 8.5-hectare private sanctuary blends the charm of a warm, character-rich residence with the natural beauty of its expansive grounds — creating the perfect setting for a dream lifestyle, boutique guest lodge, exclusive events venue, or private luxury retreat." Nature is everywhere here. Dappled light filters through groves of mature trees. Two serene dams reflect the sky and provide the perfect setting for peaceful walks or outdoor events. Every part of the property is kept lush and green year-round with fully automated timed irrigation with 600 000 litres...