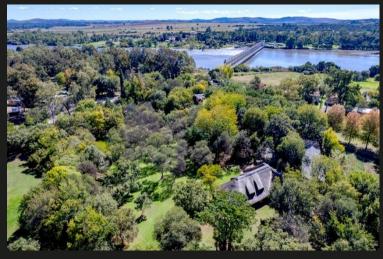

# R13,950,000 Luciana Country Estate, Parys

Notable features - A property that offers unique and outstanding features. - Triple storey home surrounded by panoramic views of rolling lawns, tree-lined groves, forests and manicured gardens. - Large entertainment Lapa that effortlessly blends into a beautiful setting, featuring a kitchen, bathroom facilities and store room. - Access to the Vaal River through ownership of second home that includes a boat locker. This remarkable 8.5-hectare private sanctuary blends the charm of a warm, character-rich residence with the natural beauty of its expansive grounds — creating the perfect setting for a dream lifestyle, boutique guest lodge, exclusive events venue, or private luxury retreat." Nature is everywhere here. Dappled light filters through groves of mature trees. Two serene dams reflect the sky and provide the perfect setting for peaceful walks or outdoor events. Every part of the property is kept lush and green year-round with fully automated timed irrigation with 600 000...