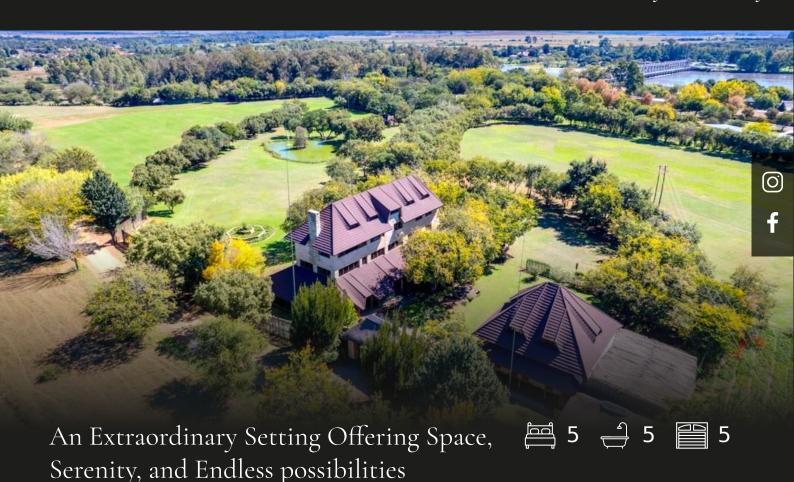

# R13,950,000 Luciana Country Estate, Parys

Notable features - A property that offers unique and outstanding features. - Triple storey home surrounded by panoramic views of rolling lawns, tree-lined groves, forests and manicured gardens. - Large entertainment Lapa that effortlessly blends into a beautiful setting, featuring a kitchen, bathroom facilities and store room. - Access to the Vaal River through ownership of second home that includes a boat locker. This remarkable 8.5-hectare private sanctuary blends the charm of a warm, character-rich residence with the natural beauty of its expansive grounds — creating the perfect setting for a dream lifestyle, boutique guest lodge, exclusive events venue, or private luxury retreat." Nature is everywhere here. Dappled light filters through groves of mature trees. Two serene dams reflect the sky and provide the perfect setting for peaceful walks or outdoor events. Every part of the property is kept lush and green year-round with fully automated timed irrigation with 600 000...