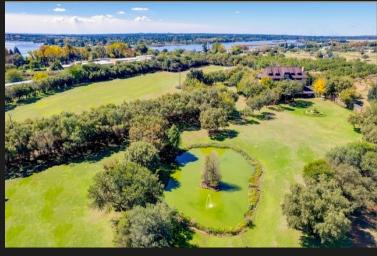

# R13,950,000 Luciana Country Estate, Parys

Notable features - A property that offers unique and outstanding features. - Triple storey home surrounded by panoramic views of rolling lawns, tree-lined groves, forests and manicured gardens. - Large entertainment Lapa that effortlessly blends into a beautiful setting, featuring a kitchen, bathroom facilities and store room. - Access to the Vaal River through ownership of second home that includes a boat locker. This remarkable 8.5-hectare private sanctuary blends the charm of a warm, character-rich residence with the natural beauty of its expansive grounds — creating the perfect setting for a dream lifestyle, boutique guest lodge, exclusive events venue, or private luxury retreat." Nature is everywhere here. Dappled light filters through groves of mature trees. Two serene dams reflect the sky and provide the perfect setting for peaceful walks or outdoor events. Every part of the property is kept lush and green year-round with fully automated timed irrigation with 600 000...