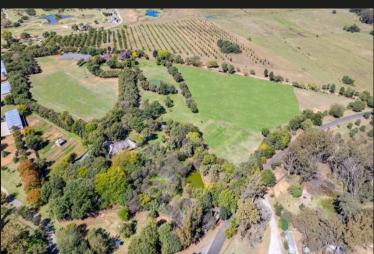

# R13,950,000 Luciana Country Estate, Parys

Notable features - A property that offers unique and outstanding features. - Triple storey home surrounded by panoramic views of rolling lawns, tree-lined groves, forests and manicured gardens. - Large entertainment Lapa that effortlessly blends into a beautiful setting, featuring a kitchen, bathroom facilities and store room. - Access to the Vaal River through ownership of second home that includes a boat locker. This remarkable 8.5-hectare private sanctuary blends the charm of a warm, character-rich residence with the natural beauty of its expansive grounds — creating the perfect setting for a dream lifestyle, boutique guest lodge, exclusive events venue, or private luxury retreat." Nature is everywhere here. Dappled light filters through groves of mature trees. Two serene dams reflect the sky and provide the perfect setting for peaceful walks or outdoor events. Every part of the property is kept lush and green year-round with fully automated timed irrigation with 600 000...