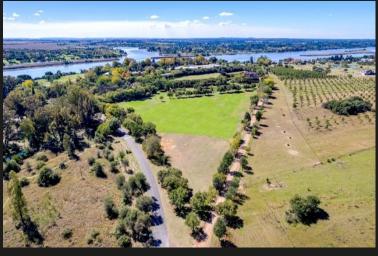

# R13,950,000 Luciana Country Estate, Parys

Notable features - A property that offers unique and outstanding features. - Triple storey home surrounded by panoramic views of rolling lawns, tree-lined groves, forests and manicured gardens. - Large entertainment Lapa that effortlessly blends into a beautiful setting, featuring a kitchen, bathroom facilities and store room. - Access to the Vaal River through ownership of second home that includes a boat locker. This remarkable 8.5-hectare private sanctuary blends the charm of a warm, character-rich residence with the natural beauty of its expansive grounds — creating the perfect setting for a dream lifestyle, boutique guest lodge, exclusive events venue, or private luxury retreat." Nature is everywhere here. Dappled light filters through groves of mature trees. Two serene dams reflect the sky and provide the perfect setting for peaceful walks or outdoor events. Every part of the property is kept lush and green year-round with fully automated timed irrigation with 600 000...