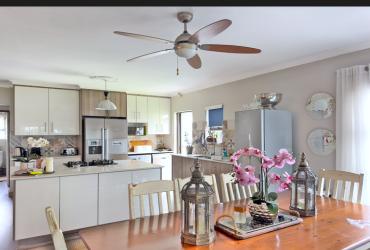

Notable features - 5 bedrooms, 3 bathrooms - Magnificent garden and river views - Boat Locker included - Located within an established security estate offering various amenities and services Nestled among tree-rich surroundings with manicured lawns, gardens and splendid views of the river. This home offers a sophisticated yet easy-living river lifestyle. Offering an impressive 5 bedrooms, 3 bathrooms, an open plan living space with lovely kitchen, lounge with fire place and dining area. The spacious upstairs balcony and patio both offer ample entertainment space with unspoilt garden and river views. Boat locker included. CASH ONLY - SHARE BLOCK ESTATE Located in one of the most established estates on the banks of the Vaal River offering a 24 hour manned security entrance, boat