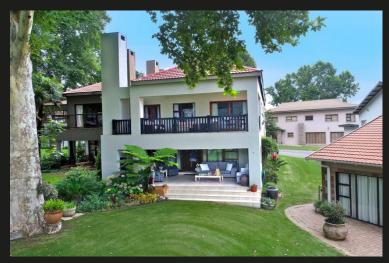

Notable features - 5 bedrooms, 3 bathrooms - Magnificent garden and river views - Boat Locker included - Located within an established security estate offering various amenities and services Nestled among tree-rich surroundings with manicured lawns, gardens and splendid views of the river. This home offers a sophisticated yet easy-living river lifestyle. Offering an impressive 5 bedrooms, 3 bathrooms, an open plan living space with lovely kitchen, lounge with fire place and dining area. The spacious upstairs balcony and patio both offer ample entertainment space with unspoilt garden and river views. Boat locker included. CASH ONLY - SHARE BLOCK ESTATE Located in one of the most established estates on the banks of the Vaal River offering a 24 hour manned security entrance, boat