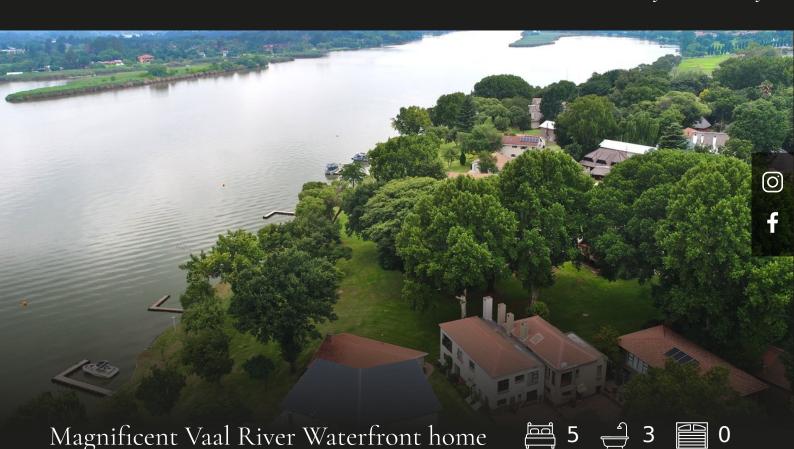

Notable features - 5 bedrooms, 3 bathrooms - Magnificent garden and river views - Boat Locker included - Located within an established security estate offering various amenities and services Nestled among tree-rich surroundings with manicured lawns, gardens and splendid views of the river. This home offers a sophisticated yet easy-living river lifestyle. Offering an impressive 5 bedrooms, 3 bathrooms, an open plan living space with lovely kitchen, lounge with fire place and dining area. The spacious upstairs balcony and patio both offer ample entertainment space with unspoilt garden and river views. Boat locker included. CASH ONLY - SHARE BLOCK ESTATE Located in one of the most established estates on the banks of the Vaal River offering a 24 hour manned security entrance, boat

launching service, immaculate gardens, communal pool, entertainment hall and over-flow

guest suites. Just a short drive from Pont de Val and the arty town of Parys.