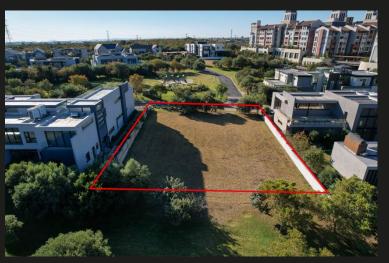

Welcome to an exceptional opportunity to own a piece of prime real estate! This vacant land offers limitless possibilities for development, investment, or personal use. If you're looking to build your dream home, this property provides a blank canvas for your vision. Located in the heart of Steyn City, this piece of land boasts an enviable location with convenient access to major highways, shopping centres, schools, and recreational facilities. The area is known for its vibrant community, scenic beauty, and rapid growth, making it a highly desirable place to live and invest. Key Features: Size: 1129sqm Zoning: suitable for residential development Utilities: Energy supplied by Eskom, Fibre Ready, Cellular coverage Topography: Flat, ideal for construction Accessibility: Easy access to main roads and public transportation Nearby Amenities: Close proximity to parks, schools, shopping centres, medical facilities Potential: Perfect for building a custom home. Don't miss out on the...