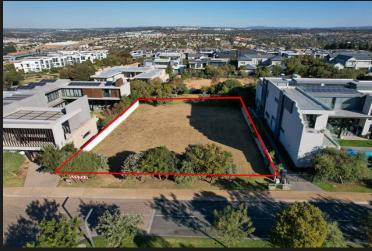

Welcome to an exceptional opportunity to own a piece of prime real estate! This vacant land offers limitless possibilities for development, investment, or personal use. If you're looking to build your dream home, this property provides a blank canvas for your vision. Located in the heart of Steyn City, this piece of land boasts an enviable location with convenient access to major highways, shopping centres, schools, and recreational facilities. The area is known for its vibrant community, scenic beauty, and rapid growth, making it a highly desirable place to live and invest. Key Features: Size: 1129sqm Zoning: suitable for residential development Utilities: Energy supplied by Eskom, Fibre Ready, Cellular coverage Topography: Flat, ideal for construction Accessibility: Easy access to main roads and public transportation Nearby Amenities: Close proximity to parks, schools, shopping centres, medical facilities Potential: Perfect for building a custom home. Don't miss out on the...