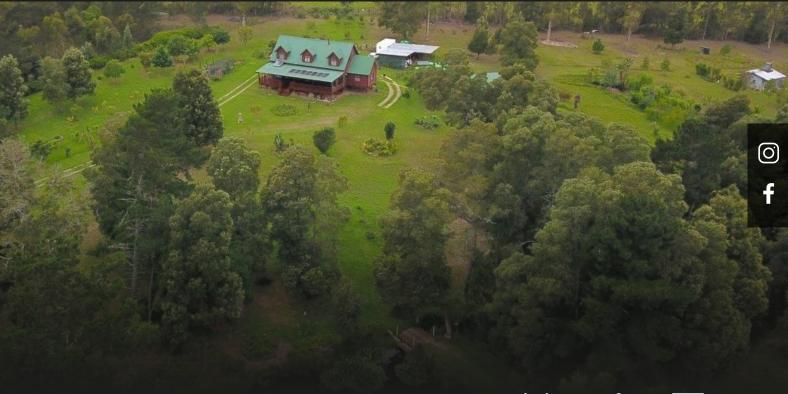

# A piece of tranquility

플 3 🕂 2 🖺 0

Situated in an enclave of small holdings beneath the foothills of Knysna and measuring approximately four hectares in extent, sits this magnificent property offering mountain biking, hiking and trail running routes on your doorstep. The property if fully off the grid, providing water via a series of tanks measuring 80 000 litres in total with a fully integrated solar inverter system to cater for any power needed on the property. The main house comprises of three spacious bedrooms and two bathrooms, the master features an air conditioning system and being an en-suite. Underfloor heating is provided in the bathrooms. The home also boasts an upstairs loft area measuring 100 square meters in size which could easily be converted to additional bedrooms or used as a spacious entertainment area. Two cast iron fireplaces in the home cater for warmth during the colder months. The home features a substantial covered porch which effortlessly merges the interior and exterior spaces and...