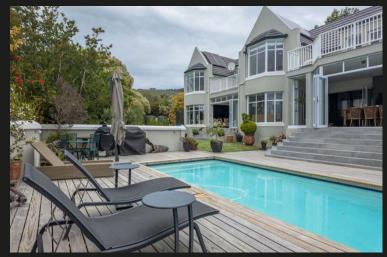

## R10,200,000

Belvidere Estate, Knysna

A Family home with a Contemporary blend of elegance and sophistication.

**=** 7 **=** 5.5 **=** 3

A home designed to take full advantage of the Mediterranean climate which seamlessly merges indoor and outdoor spaces through a series of doors leading out. This home has been curated with care and is immaculately maintained. There are spacious entertainment areas and a glorious pool to relax on those sunny afternoons while taking in the beautifully landscaped garden that offers space for play and social lounging. The open-concept living area is ideal for easy living and socializing. Providing several dining spaces, two lounges, and a bar. The spacious kitchen features a separate scullery, laundry, and large pantry. A guest suite, with views across the garden, is provided on the main level. The stairs leading to the upper floor split, with one set leading to the main en-suite with a private lounge. On the other side, the stairs lead into a lounge. This upper floor has three bedrooms with a shared bathroom and a study. The two upstairs patios can be reached from the lounge. One patio...