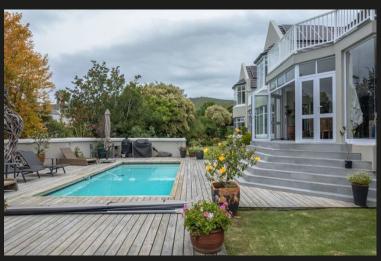

## R10,200,000

Belvidere Estate, Knysna

A Family home with a Contemporary blend of elegance and sophistication.

**=** 7 **=** 5.5 **=** 3

A home designed to take full advantage of the Mediterranean climate which seamlessly merges indoor and outdoor spaces through a series of doors leading out. This home has been curated with care and is immaculately maintained. There are spacious entertainment areas and a glorious pool to relax on those sunny afternoons while taking in the beautifully landscaped garden that offers space for play and social lounging. The open-concept living area is ideal for easy living and socializing. Providing several dining spaces, two lounges, and a bar. The spacious kitchen features a separate scullery, laundry, and large pantry. A guest suite, with views across the garden, is provided on the main level. The stairs leading to the upper floor split, with one set leading to the main en-suite with a private lounge. On the other side, the stairs lead into a lounge. This upper floor has three bedrooms with a shared bathroom and a study. The two upstairs patios can be reached from the lounge. One patio...