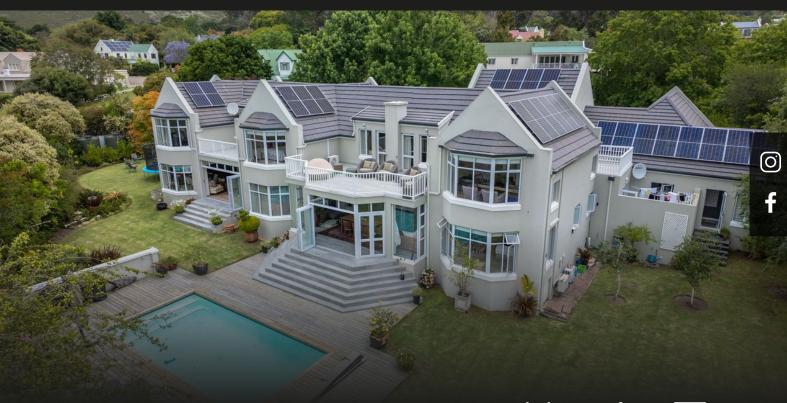

## R10,200,000

Belvidere Estate, Knysna

A Family home with a Contemporary blend of elegance and sophistication.

**=** 7 **=** 5.5 **=** 3

A home designed to take full advantage of the Mediterranean climate which seamlessly merges indoor and outdoor spaces through a series of doors leading out. This home has been curated with care and is immaculately maintained. There are spacious entertainment areas and a glorious pool to relax on those sunny afternoons while taking in the beautifully landscaped garden that offers space for play and social lounging. The open-concept living area is ideal for easy living and socializing. Providing several dining spaces, two lounges, and a bar. The spacious kitchen features a separate scullery, laundry, and large pantry. A guest suite, with views across the garden, is provided on the main level. The stairs leading to the upper floor split, with one set leading to the main en-suite with a private lounge. On the other side, the stairs lead into a lounge. This upper floor has three bedrooms with a shared bathroom and a study. The two upstairs patios can be reached from the lounge. One patio...