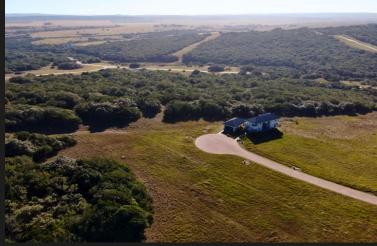

Located on the unspoiled Eastern Cape coastline between Port Elizabeth (120 km) and East London (180 km), Kenton Eco Estate offers an unrivaled opportunity to experience natural living at its most sophisticated. The Estate is 230 hectares in extent There are 330 plots situated in 4 villages 2.4 kilometers of Beach frontage The plots are generally between 800 - 850 square meters in extent Approx 200 plots have been sold - 60% The infrastructure is complete - at a cost of R80 million. This includes state of the art water bourne sewerage system, immaculately paved roads - in excess of 10kms - 3 million pavers, Eskom electricity supply, and municipal water supply. The developers spent R9.5 million on the Kenton municipal water supply, including contributing 50% of the costs partner in construction of reservoir (complete in March 09) This increases storage capacity in Kenton from 4mill to 9 million litres. State of the art security system installed at cost of R4.3 million...