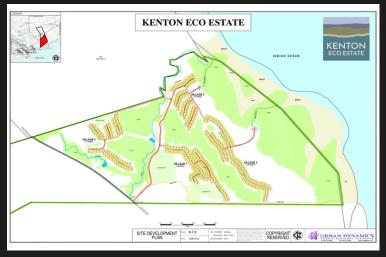

Located on the unspoiled Eastern Cape coastline between Port Elizabeth (120 km) and East London (180 km), Kenton Eco Estate offers an unrivaled opportunity to experience natural living at its most sophisticated. The Estate is 230 hectares in extent There are 330 plots situated in 4 villages 2.4 kilometers of Beach frontage The plots are generally between 800 - 850 square meters in extent Approx 200 plots have been sold - 60% The infrastructure is complete - at a cost of R80 million. This includes state of the art water bourne sewerage system, immaculately paved roads - in excess of 10kms - 3 million pavers, Eskom electricity supply, and municipal water supply. The developers spent R9.5 million on the Kenton municipal water supply, including contributing 50% of the costs partner in construction of reservoir (complete in March 09) This increases storage capacity in Kenton from 4mill to 9 million litres. State of the art security system installed at cost of R4.3 million...