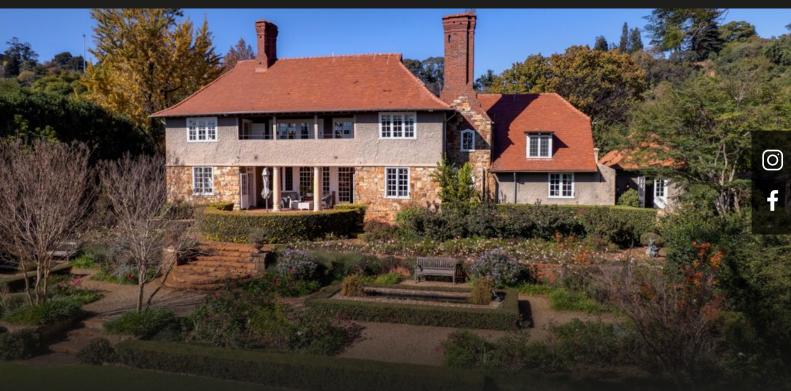

## R18,000,000

Parktown, Johannesburg

The Moot House: A truly exceptional family home, offering design excellence, comfort and style.

**4 4 2 2** 

Offers From R16, 900, 000 Imagine waking each morning to vistas of the incredible award winning garden and the distant hills beyond... where magnificent trees punctuate the sky. Where your children's playful calls echo in the silence! Where your early morning stroll is a feast of bird call and trees whispering in the gentle breeze. This Herbert Baker designed home has been beautifully restored by the owner in consultation with celebrated architect Angela Whitaker, to provide an utterly contemporary lifestyle within the embracing stone walls of yesteryear. Beautiful timber paneling, a curved staircase, leadlight windows introduce the history – and as one moves through the house, the stylish redesign introduces contemporary, classic comforts in every room. There are four elegant receptions with fireplaces; a gourmet kitchen, featuring a honed granite island and brimming with mod cons. A mere step away is the generous family room, filled with cosy couches and warmed by an integrated...