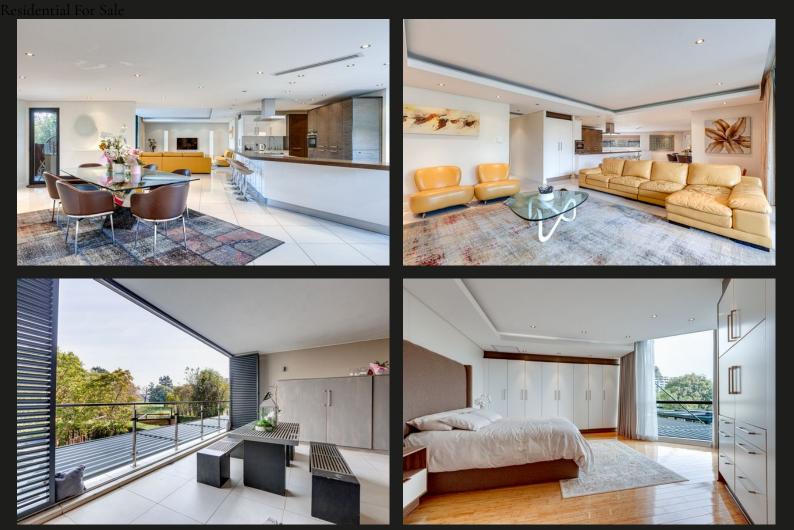

## Splendour, elegance and security

Discover luxury living in this exquisite, high-end apartment, priced to sell and brimming with exceptional features. Enjoy a spacious open-plan living area that seamlessly connects to an expansive balcony, perfect for entertaining or unwinding. The interior boasts premium upgrades, including custom bamboo flooring and bespoke cabinetry, crafted for both style and functionality. Bask in uninterrupted, serene views and abundant natural light that flood the tranquil space. This meticulously maintained residence offers state-of-the-art biometric security, generous proportions, and pristine condition throughout. Additional perks include secure basement parking and exclusive lift access for ultimate convenience. Don't miss this rare opportunity to own a prestigious home that blends elegance and comfort effortlessly.