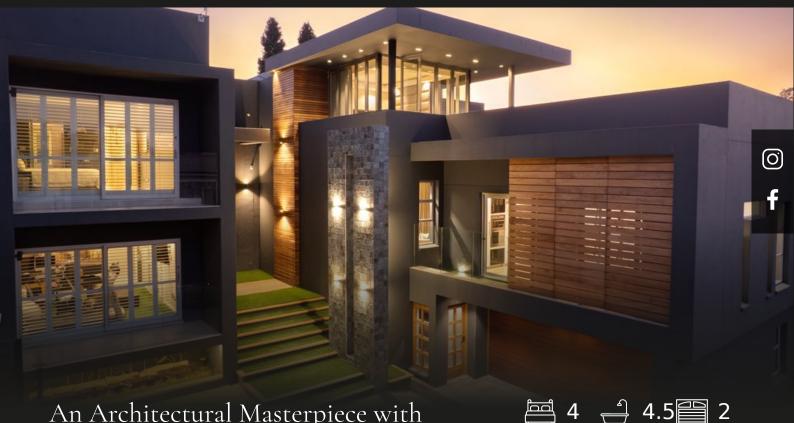

## R15,000,000 Craighall Park, Johannesburg

## An Architectural Masterpiece with Panoramic Views

Sitting on the border of Hyde Park and Craighall Park, years in the making, this exceptional residence has been meticulously crafted with thoughtful design and refined aesthetics throughout. No expense has been spared in creating the ultimate statement home—an elegant sanctuary for the accomplished executive and their family. Set high above the Johannesburg treetops, the skyline vistas offer a sense of peace and serenity, with sweeping views across the city canopy and spectacular evening sunsets. These are seamlessly framed by transparent glass balustrades and expansive rooftop terraces, blending luxury and nature in harmony. A grand triple-volume entrance welcomes you into a world of opulence. The private study, with its own entrance, is ideal for consultations or remote work. At the heart of the home is an open-plan Italian kitchen, fully fitted with premium Smeg appliances—including a built-in coffee machine. This flows effortlessly into a banquet-sized dining area and a stylish...