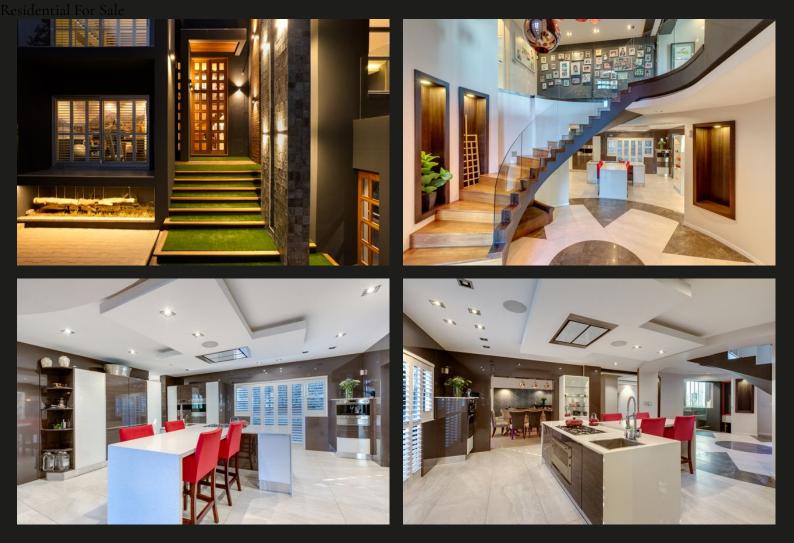

## An Architectural Masterpiece with Panoramic Views

Sitting on the border of Hyde Park and Craighall Park, years in the making, this exceptional residence has been meticulously crafted with thoughtful design and refined aesthetics throughout. No expense has been spared in creating the ultimate statement home—an elegant sanctuary for the accomplished executive and their family. Set high above the Johannesburg treetops, the skyline vistas offer a sense of peace and serenity, with sweeping views across the city canopy and spectacular evening sunsets. These are seamlessly framed by transparent glass balustrades and expansive rooftop terraces, blending luxury and nature in harmony. A grand triple-volume entrance welcomes you into a world of opulence. The private study, with its own entrance, is ideal for consultations or remote work. At the heart of the home is an open-plan Italian kitchen, fully fitted with premium Smeg appliances—including a built-in coffee machine. This flows effortlessly into a banquet-sized dining area and a stylish...