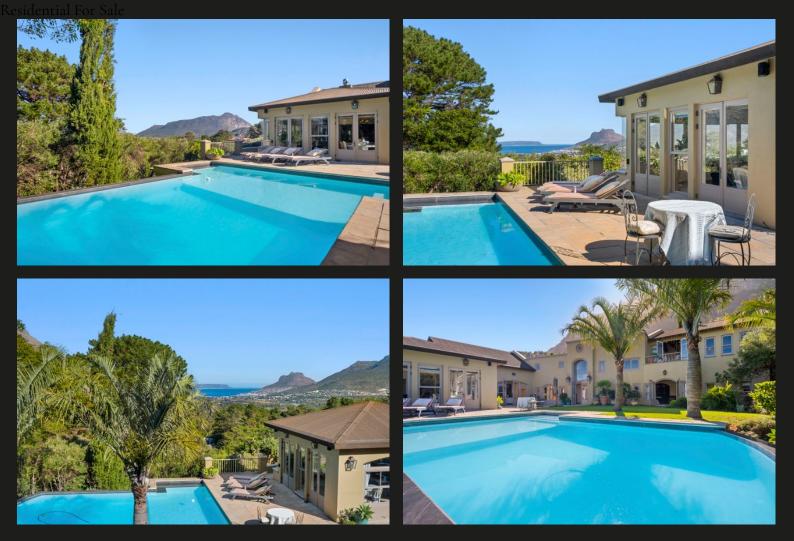

## Plush, classic, opulent and stylishly comfortable, this is more than a home, it's <u>a haven.</u>\_\_\_\_\_

This beautifully curated 5 bedroomed home is nestled in a secure pet-friendly estate overlooking Hout Bay, just minutes away from Llandudno. An exclusive home offering every single bit of luxury and comfort that you would ever need, this one needs to be seen. Beautiful views of the harbour through the large windows draw you in to have a closer look. The large double volume lounge with its high-pitched roof and a warm and inviting dining room and gourmet kitchen, entice you to stay. The fireplace is a given for cosy winter vibes. The separate scullery and laundry area remove the grind side of living from sight. In addition, there is a separate entertainment lounge area with access to the garden and heated pool. This has a more relaxed vibe, for snuggling up in a chair and reading, or having a catch up with friends. Adding to the coziness, there is underfloor heating throughout. The sleeping arrangements are well taken care of with 5 en-suite bedrooms including a separate flatlet for...