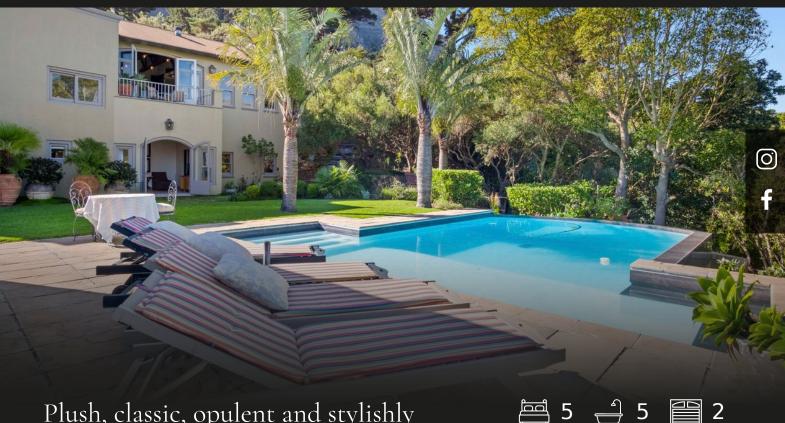

## R29,500,000 Ruyteplaats, Hout Bay

## Plush, classic, opulent and stylishly comfortable, this is more than a home, it's <u>a haven.</u>\_\_\_\_\_

This beautifully curated 5 bedroomed home is nestled in a secure pet-friendly estate overlooking Hout Bay, just minutes away from Llandudno. An exclusive home offering every single bit of luxury and comfort that you would ever need, this one needs to be seen. Beautiful views of the harbour through the large windows draw you in to have a closer look. The large double volume lounge with its high-pitched roof and a warm and inviting dining room and gourmet kitchen, entice you to stay. The fireplace is a given for cosy winter vibes. The separate scullery and laundry area remove the grind side of living from sight. In addition, there is a separate entertainment lounge area with access to the garden and heated pool. This has a more relaxed vibe, for snuggling up in a chair and reading, or having a catch up with friends. Adding to the coziness, there is underfloor heating throughout. The sleeping arrangements are well taken care of with 5 en-suite bedrooms including a separate flatlet for...