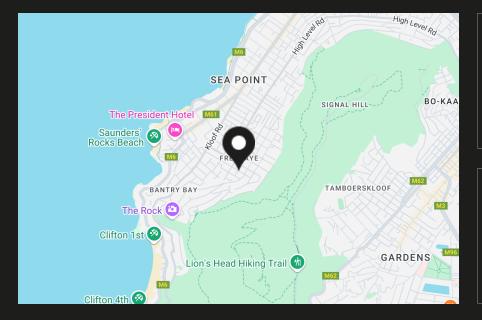

## Fresnaye at a glance

Fresnaye Situated between Signal Hill and Sea Point, and perched on the slopes of Lion's Head is the exclusive suburb of Fresnaye. Its topography provides it fair protection from the prevailing winds, whilst allowing easy access to the city's amenities and the area's most popular beaches, accompanied by jaw-dropping views. There is no surprise to the immense desirability of this fashionable suburb. This vibrant suburb has relaxing surroundings and marvelous views of both the ocean and the mountain, especially at sunset. These circumstances have resulted in a significant number of ultra-premium homes offering every conceivable luxury being developed within the suburb. The proximity of Sea Point affords Fresnaye residents the convenience of the Sea Point Promenade...