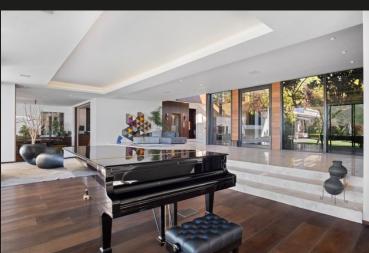

## Fresnaye Elegance

Set in the coveted Fresnaye neighborhood, this luxurious home offers the epitome of refined living. Designed with a perfect balance of modern aesthetics and functional elegance, the home features an expansive open-plan living space with a sleek kitchen, dining area, and multiple lounge zones that flow seamlessly onto the outdoor entertainment area. Here, a stunning swimming pool takes center stage, complemented by panoramic views, a fully equipped braai area, pizza oven, and bar fridges—ideal for hosting gatherings. The upper level hosts four spacious bedrooms, each with its own en-suite bathroom, with the master suite being a true sanctuary, featuring a walk-in closet and a hidden panic room. A cozy pyjama lounge enhances the home's charm. Downstairs, you'll find a wine cellar, cinema, and gym—ensuring every need is met. Additional features include lift access to all floors, four garage spaces, and a security guard room. Practical amenities such as staff quarters, a large...