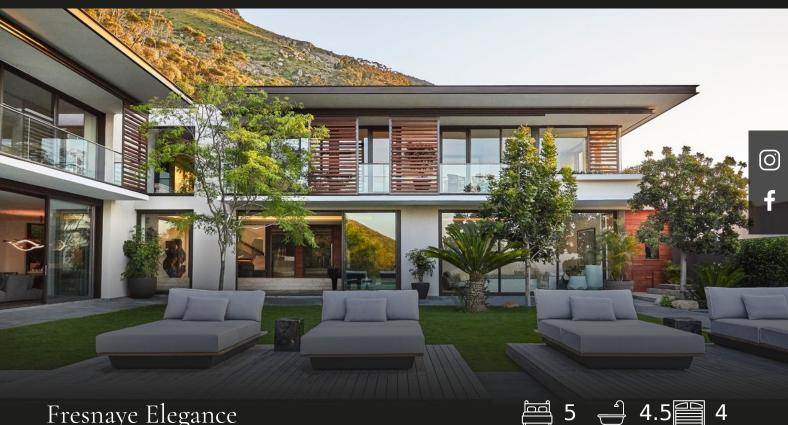

## Fresnaye Elegance

Set in the coveted Fresnaye neighborhood, this luxurious home offers the epitome of refined living. Designed with a perfect balance of modern aesthetics and functional elegance, the home features an expansive open-plan living space with a sleek kitchen, dining area, and multiple lounge zones that flow seamlessly onto the outdoor entertainment area. Here, a stunning swimming pool takes center stage, complemented by panoramic views, a fully equipped braai area, pizza oven, and bar fridges—ideal for hosting gatherings. The upper level hosts four spacious bedrooms, each with its own en-suite bathroom, with the master suite being a true sanctuary, featuring a walk-in closet and a hidden panic room. A cozy pyjama lounge enhances the home's charm. Downstairs, you'll find a wine cellar, cinema, and gym—ensuring every need is met. Additional features include lift access to all floors, four garage spaces, and a security guard room. Practical amenities such as staff quarters, a large...

## Features

| Interior                        |             |                           |          | Exterior                     |                  |                        |             |
|---------------------------------|-------------|---------------------------|----------|------------------------------|------------------|------------------------|-------------|
| Bedrooms<br>Kitchens<br>Studies | 5<br>1<br>1 | Bathrooms<br>Recep. Rooms | 4.5<br>2 | Garages<br>Security<br>Views | 4<br>Yes<br>True | Domestic Accor<br>Pool | n. 1<br>Yes |