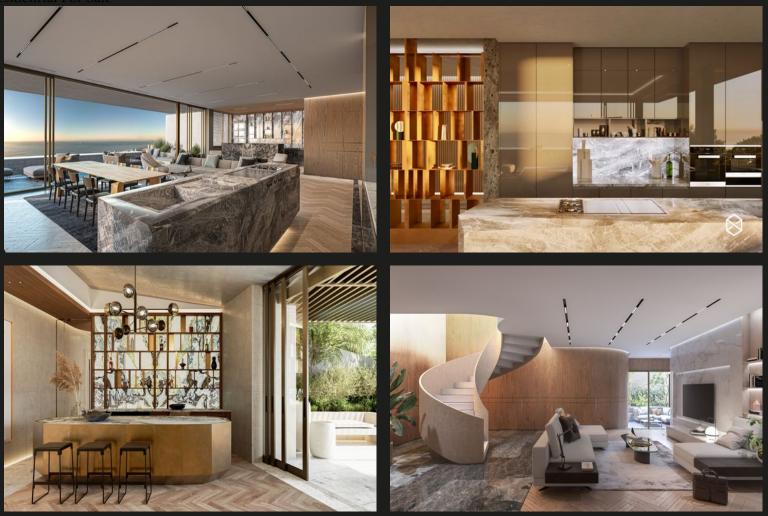

## International Award Winning Le Béton Luxury Villa Apartment

The perfect residence encompassing 5 levels of private luxury of over 1721sqm, part of the International Award winning Le Béton Luxury Villa's. The 300sqm private basement features a lounge and showroom garage for up to 8 cars. The second level features a home office / theatre, gym and spa with a sauna and steam room. This is completely private from the rest of the villa and accessed through the Le Béton 24-hr concierge and shared with the other two ultra luxury residences at 37 De Wet Road. The third level has 2 ensuite, seafacing guest bedrooms, a games room and playroom which open onto a large terrace overlooking the Atlantic Ocean. A separate laundry, staff ensuite and equipment room occupy the back spaces. The fourth level features 3 sea-facing, ensuite bedrooms and a sunken pyjama lounge. The primary suite has a poliform display dressing room and ensuite bathroom with double shower. The entertainment area on the fifth and final level has a pristinely landscaped garden on...

## Features

| Interior                        |             |                           |        | Exterior                     |                  |                              |
|---------------------------------|-------------|---------------------------|--------|------------------------------|------------------|------------------------------|
| Bedrooms<br>Kitchens<br>Studies | 5<br>1<br>1 | Bathrooms<br>Recep. Rooms | 6<br>3 | Garages<br>Security<br>Views | 8<br>No<br>False | Domestic Accom. 1<br>Pool No |
| Sizes                           |             |                           |        |                              |                  |                              |
| Internal                        | 1721m²      |                           |        |                              |                  |                              |