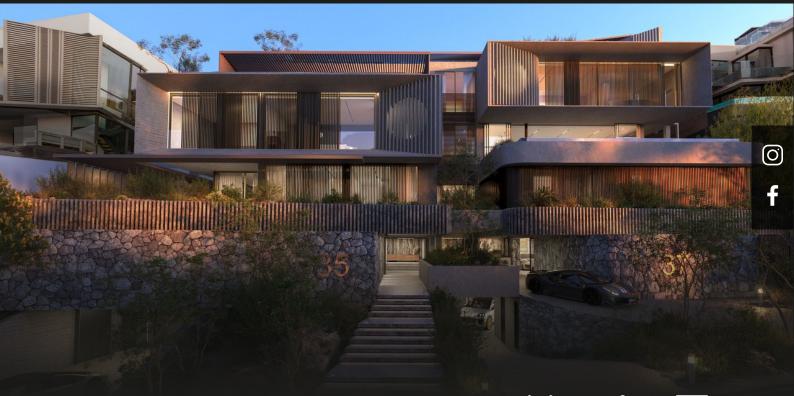

## R85,000,000 Bantry Bay, Cape Town

3

6

6

## Le Béton Bantry Bay | Winner Best Residential Development - International Property Awards 2023/2024

This sophisticated 858 sqm four - level private luxury residence, is one of three high powered residences in the Le Béton Luxury Development in Bantry Bay. The very best of free standing villa privacy and space combined with sophisticated secure apartment living. Imported Italian Kitchens, Wardrobes and Doors from Poliform, Valcucine, & Lualdi. The highest specification and finish in Cape Town! When the private elevator doors open on the second level, a spectacular double volume concrete ribbon staircase greets you and connects the entertainment level above. It features three spacious bedrooms; the generous presidential style primary suite has a boutique style Poliform dressing room, ensuite bathroom, separate entrance lobby with coffee bar, and a lounge area. A central pyjama lounge behind, opens onto an immaculately landscaped private courtyard on the lower level. The second en-suite, is also generous and boasts a walk in dressing room and opens onto a landscaped courtyard. The...