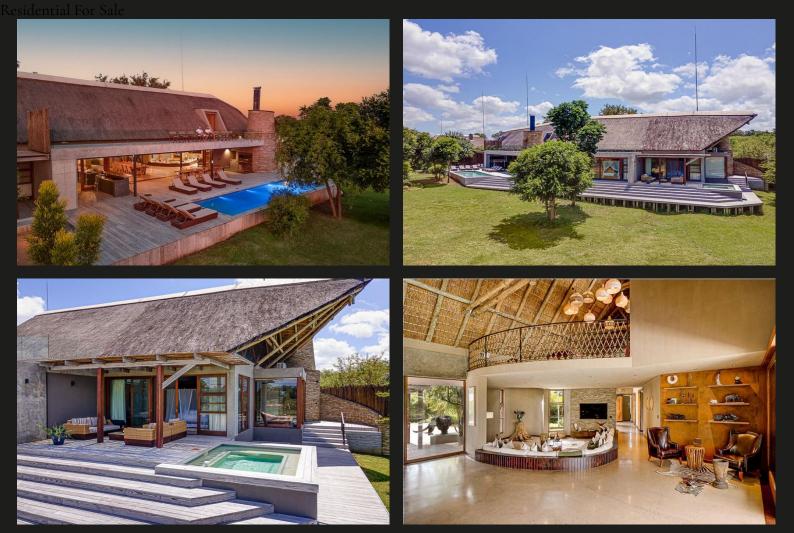

## Unique opportunity to own an exclusive lodge on Kruger Park's doorstep

Hamilton's Property Portfolio is proud to present this unique opportunity to own one of the most sought-after safari destinations in Southern Africa as an all-inclusive, fully furnished, going concern. Umganu lodge is positioned in Elephant Point estate, roughly 9km from the Paul Kruger Gate and 34km from the town of Hazyview. Offering uninterrupted views of the world-renowned Kruger National Park, twice-daily game drives and downtime in utterly luxurious surrounds. Umganu Lodge is the zenith of this 290-hectare private wildlife estate and all that it offers. The idyllic retreat is built on the banks of the magnificent Sabie River, with the vast Kruger National Park beyond it. This means you're always up close and personal with the Big Five - even from the comfort of your four-poster bed, eternity pool or, even, free-standing copper bath. This exclusive-use property, with its five spacious suites sleeping a total of 12 guests, and central, state-of-the art kitchen and...