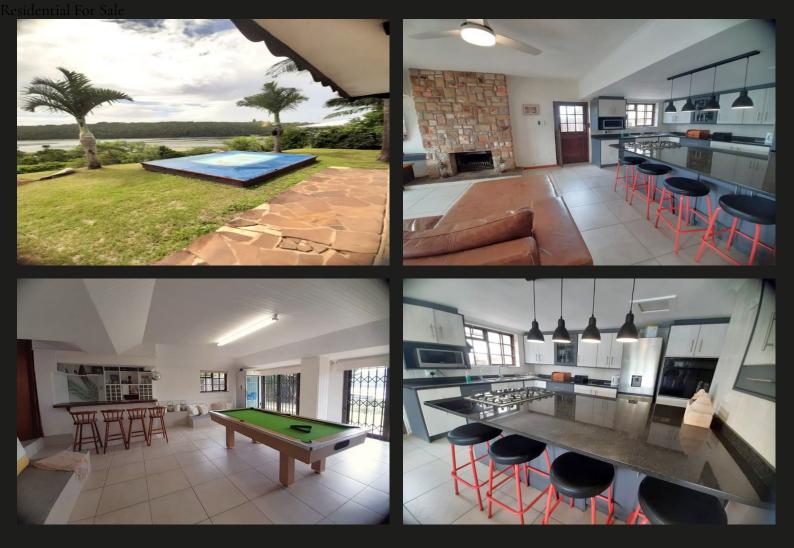

## Unlock Your Dream Riverfront Lifestyle. 💾 4 💾 2

What an incredible opportunity awaits you! This isn't just a house; it's a lifestyle choice that dreams are made of! Imagine waking up every day to a breathtaking, panoramic view, all while being just a few steps away from the peaceful river. This charming home features three spacious bedrooms and three bathrooms, offering plenty of room for everyone to relax and feel at ease. You'll love the generous living areas, perfect for family gatherings or cozy nights in. Plus, there's a double garage and a self-contained flatlet—ideal for guests or as a private home office! And let's not forget the plunge pool! It's the perfect spot to cool off on warm days or enjoy a sunset swim. Come see for yourself and start embracing the riverfront lifestyle you've always wanted!

## Features

| Interior             |                 |                           |        | Exterior        |          |                   |             |
|----------------------|-----------------|---------------------------|--------|-----------------|----------|-------------------|-------------|
| Bedrooms<br>Kitchens | 4<br>1          | Bathrooms<br>Recep. Rooms | 4<br>2 | Garages<br>Pool | 2<br>Yes | Security<br>Views | Yes<br>True |
| Sizes                |                 |                           |        | Financial       |          |                   |             |
| Internal<br>External | 279m²<br>1006m² |                           |        | Rates           | 1500.00  |                   |             |