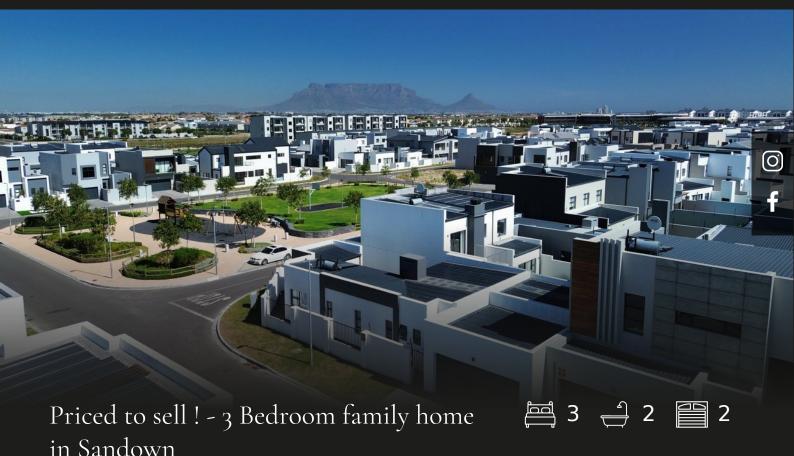

Stylish & Secure Living in Sandown Situated on a prime corner plot, this contemporary single-level home offers effortless luxury and security. Key Features: 3 Stylish Bedrooms – Laminate flooring & built-in cupboards. Open-Plan Living – Spacious interiors with a built-in fireplace for warmth and ambiance. Designer Kitchen – Quartz countertops, ample storage & separate scullery with dual-appliance space. Secure & Private – Fully enclosed wraparound garden, electric fencing & Paradox alarm system. Convenience at Its Best – Double automated garage with direct home access. Modern Essentials – Solar geyser, high-speed fiber, and street-facing blinds for added privacy. Schedule your private viewing today!