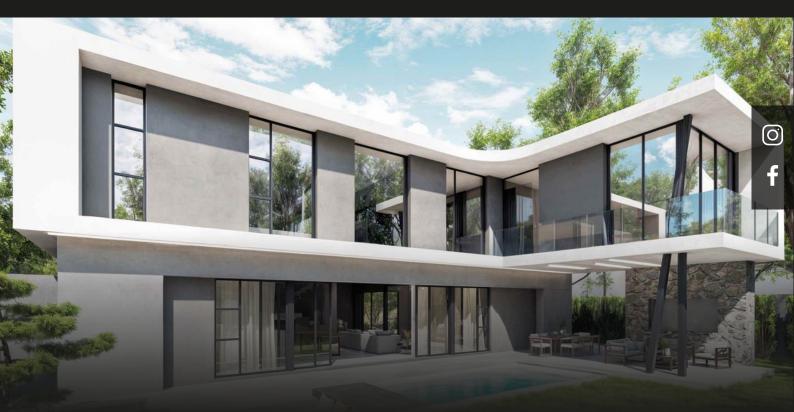

## OFF PLAN DEVELOPMENT: 164 on Eccleston from R8,975m NO TRANSFER DUTY

Location....Security.....Style....... These 4 off-plan cluster homes are nestled in the highly sought after Hamilton Village enclosure; arguably the most secure estate in Bryanston East. Combine this with the striking minimalistic architecture designed by renowned SPS arch & design. Offering open plan entertainment with patio-integrated pool and fire pit. Double volume in the heart of the home bringing in excellent light. Select your own finishes from a generous budget, tweak the plans to suit your needs, add on some areas and make this "the home of your dreams". Stand Sizes: 750m2, 783m2 and 897m2 House Sizes: 400m2, 419+m2 and 480+m2 Accommodation: Open plan living area Guest cloakroom Kitchen, Scullery, Pantry 4/5/6 bedrooms en-suite Pajama Lounge Triple garaging Staff accommodation (optional on the 400m2 home). Study optional