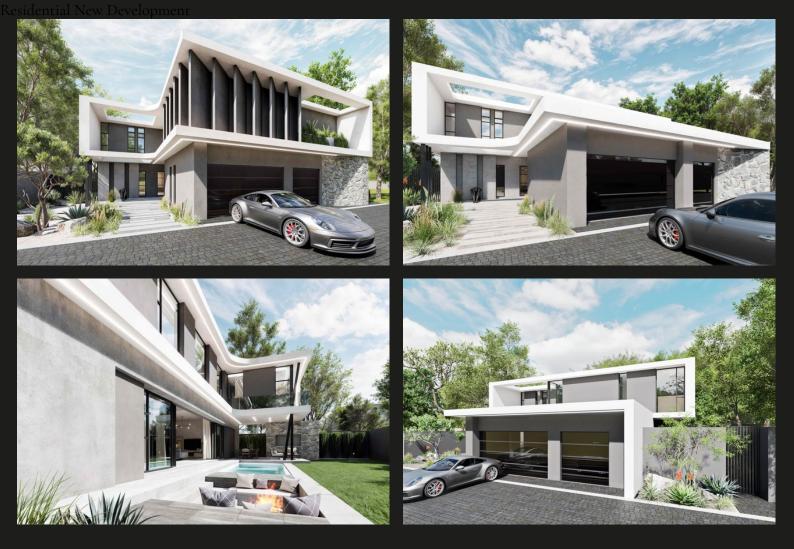

## OFF PLAN DEVELOPMENT: 164 on Eccleston from R8,975m NO TRANSFER DUTY

Location....Security.....Style....... These 4 off-plan cluster homes are nestled in the highly sought after Hamilton Village enclosure; arguably the most secure estate in Bryanston East. Combine this with the striking minimalistic architecture designed by renowned SPS arch & design. Offering open plan entertainment with patio-integrated pool and fire pit. Double volume in the heart of the home bringing in excellent light. Select your own finishes from a generous budget, tweak the plans to suit your needs, add on some areas and make this "the home of your dreams". Stand Sizes: 750m2, 783m2 and 897m2 House Sizes: 400m2, 419+m2 and 480+m2 Accommodation: Open plan living area Guest cloakroom Kitchen, Scullery, Pantry 4/5/6 bedrooms en-suite Pajama Lounge Triple garaging Staff accommodation (optional on the 400m2 home). Study optional