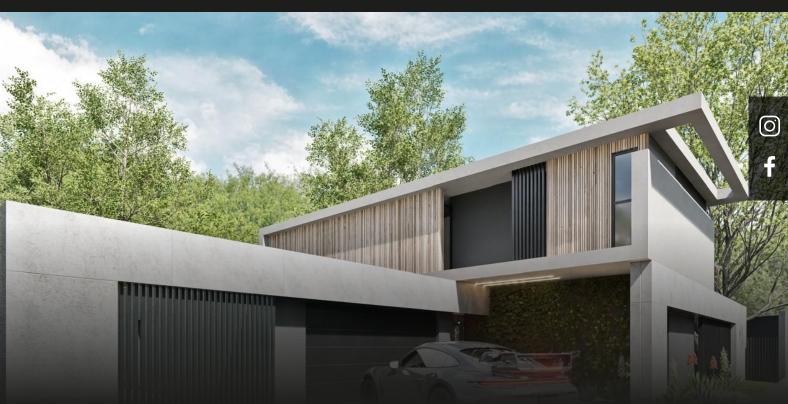

## from R6,185,000 Bryanston, Sandton

24 west hertford from R6,185m no transfer duty

OFF PLAN 2 contemporary homes by SPS arch & design (from R6,185m NO TRANSFER DUTY)

Excellent opportunity to build your tailored SPS-designed home in the West Hertford secured enclosure, Bryanston East. These 2 contemporary off plan homes, designed by sought after SPS arch & design, focus on open plan living, light and entertainment. Large aluminium windows and doors, en-suite bedrooms and generous gardens complement the contemporary minimalistic architecture. Select your own finishes, tweak the plans, add on some areas, to make this your forever home. Stand sizes 690 and 720m2 House sizes: 296m2 (excludes staff); 317m2 (includes staff); 317+ m2