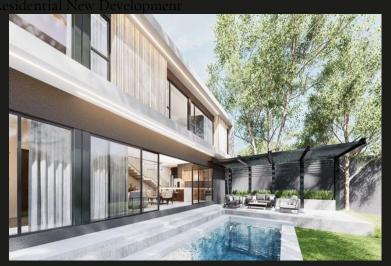

## from R6,185,000 Bryanston, Sandton

24 west hertford from R6,185m no transfer duty

OFF PLAN 2 contemporary homes by SPS arch & design (from R6,185m NO TRANSFER DUTY)

Excellent opportunity to build your tailored SPS-designed home in the West Hertford secured enclosure, Bryanston East. These 2 contemporary off plan homes, designed by sought after SPS arch & design, focus on open plan living, light and entertainment. Large aluminium windows and doors, en-suite bedrooms and generous gardens complement the contemporary minimalistic architecture. Select your own finishes, tweak the plans, add on some areas, to make this your forever home. Stand sizes 690 and 720m2 House sizes: 296m2 (excludes staff); 317m2 (includes staff); 317+ m2