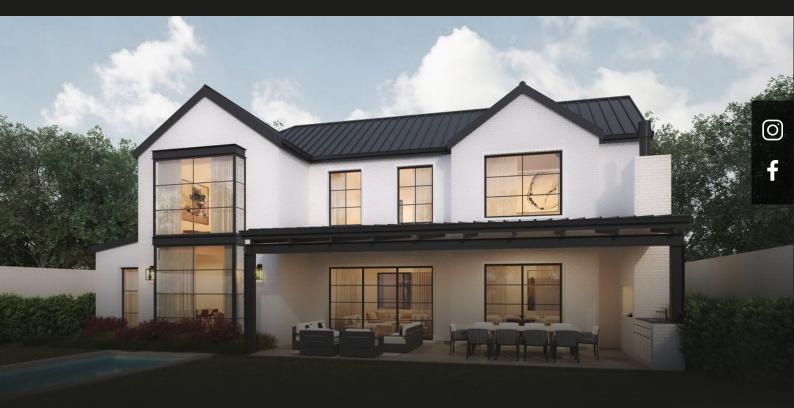

## 18 westbourne from R6,965m transfer duty land only

OFF PLAN: 2 contemporary Hamptons Homestead designed homes (from R6,965m transfer duty land only)

A rare opportunity to build your bespoke home in the magnificent Westbourne secured enclosure, Bryanston East. These 2 elegant off plan homes designed by Chris Sparks architecture focus on open plan living and light. Large black aluminium windows and doors, generous en-suite bedrooms and large gardens complement the contemporary Hamptons Homestead architecture. Select your own finishes with the flexibility to change the plans; making this "your forever home". Land Sizes: 957m2 and 1056m2 House Sizes: 305m2, 314m2 to 471m2 Excellent finishes include: \* smeg oven & gas hob, 2.4m \* 2,4m high doors \* 3m high ceilings with bulkheads \* black aluminium doors and windows \* black door handles \* solar geysers \* cliplok roof \* solar PV ready Accommodation: 3,4 or 5 bedrooms en-suite Study Double / Triple garaging PJ Lounge optional Guest flatlet optional Staff accommodation optional Pool optional