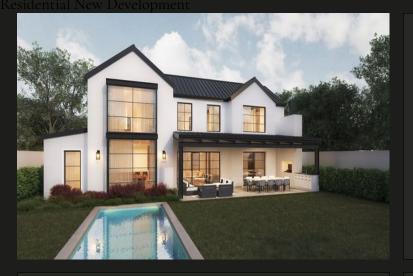

## 18 westbourne from R6,965m transfer duty land only

OFF PLAN: 2 contemporary Hamptons Homestead designed homes (from R6,965m transfer duty land only)

A rare opportunity to build your bespoke home in the magnificent Westbourne secured enclosure, Bryanston East. These 2 elegant off plan homes designed by Chris Sparks architecture focus on open plan living and light. Large black aluminium windows and doors, generous en-suite bedrooms and large gardens complement the contemporary Hamptons Homestead architecture. Select your own finishes with the flexibility to change the plans; making this "your forever home". Land Sizes: 957m2 and 1056m2 House Sizes: 305m2, 314m2 to 471m2 Excellent finishes include: \* smeg oven & gas hob, 2.4m \* 2,4m high doors \* 3m high ceilings with bulkheads \* black aluminium doors and windows \* black door handles \* solar geysers \* cliplok roof \* solar PV ready Accommodation: 3,4 or 5 bedrooms en-suite Study Double / Triple garaging PJ Lounge optional Guest flatlet optional Staff accommodation optional Pool optional