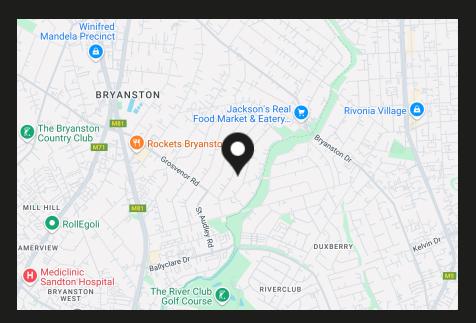

Bryanston: A Prestigious Suburb Blending Luxury, Convenience & Lifestyle Aerial view of Bryanston from Hamilton's Property Portfolio house Image source: https://tinyurl.com/5ebbesfe Bryanston is a prestigious suburb that combines refined living with everyday convenience. It's proliferation of trees contribute to Johannesburg's accolade of being recognised as the biggest urban forest in the world. Close to Sandton and areas like Sandhurst and Fourways, it offers a unique mix of elegant homes, robust community infrastructure and excellent amenities - all of which appeal to homeowners, families and investors alike. Its strategic location, proximity to top schools, reliable healthcare facilities and efficient transport links further...