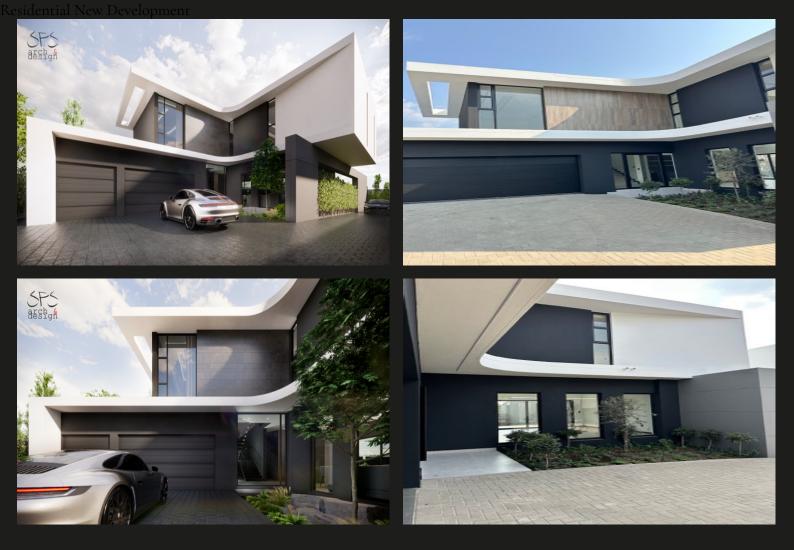

## TURNKEY homes under construction R9,5m (no transfer duty)

Exciting opportunity to purchase one of two, sought after SPS arch & design contemporary homes. Located in the secured Devonshire/Cambridge enclosure in Bryanston East. Minimalistic designer finishes, double volume features and easy open plan living come together in this masterpiece. Land: 800m2 House 405m2 Accommodation: \* Lounge, dining room open plan \* Kitchen and Scullery \* Covered Patio with integrated pool \* 4 bedrooms ensuite 3 upstairs, guest downstairs master with dressing room & balcony \* Pajama lounge \* Triple Garaging OR Double Garaging & Optional Staff