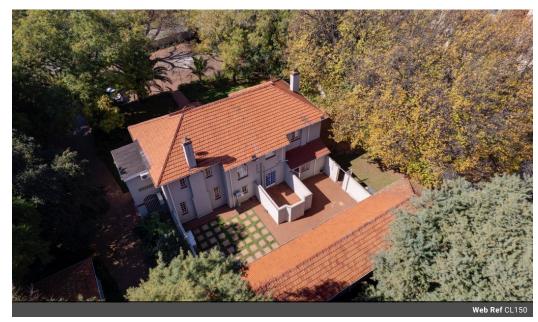

Rob von Mayer 0747551311 rob@hamiltons.co.za

Contact Head Office

011 4630155

28 Tugela Road Riverclub 2149

R8,600,000

Strategic Location, and Unparalleled Visibility (development potential) GLA 600 sqm's

Discover an exceptional double-storey commercial property in the prestigious Melrose Estate, seamlessly blending classic charm with modern functionality. Perfectly suited for professional firms in finance, law, healthcare, or architecture, this distinguished asset offers a rare opportunity to elevate your business presence in one of Johannesburg's most coveted suburbs.

Property Features:

Spacious Layout: Approximately  $600m^2$  of versatile space under roof, complemented by a  $100m^2$  outbuilding ideal for storage, staff facilities, or additional offices.

Ample Parking: 20 secure, easily accessible parking bays on a prime corner stand, ensuring convenience for staff and clients.